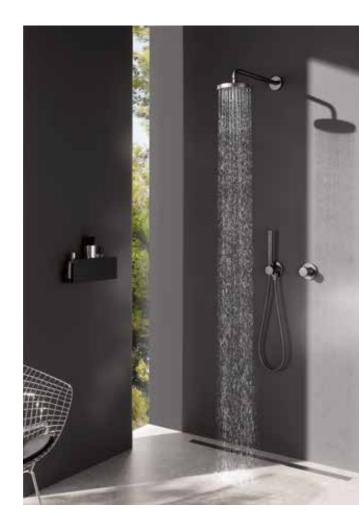

## INCORRUPTIBLE

The big round head shower with a uniform rain pattern guarantees sensual showering. The installation is simplified by a sensible clever detail: thanks to a flexible joint on the shower arm it can be adjusted and brought into the exact horizontal position.

## IN FUTURE

Product design has many aspects when it comes to the KEUCO philosophy. The aspiration is holistic: Create a design icon while adding relevant improvements to a product at the same time. The IXMO\_solo thermostat represents a systematic thought through approach to the basic "less can do more" principle. The fitting combines the three elements thermostat, stop valve and the wall outlet for the shower hose in only one element, which is what makes it such a unique shower solution.