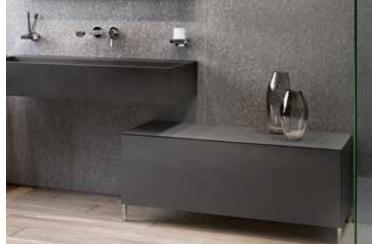

## BLACK CONCEPT

*"Black elements show the elegant, dark side of KEUCO bathroom design – the BLACK CONCEPT in exclusive finishes sets an extravagant example".* 

Dominik Tesseraux, Designer

### LUXURIOUS AND INCORRUPTIBLE

Black accents in bathroom design are modern and appear luxurious – they contribute to the bathroom with an incorruptible character. KEUCO offers a new finish in brushed-black where the furniture of EDITION 11 is concerned. The unobtrusive and rectilinear design of EDITION 11 furniture is characterized by a view without handles. In addition to the vanity units, sideboards, tall units and side units are available with this new special finish. The noble matt black look exudes a secretive extravagance and at the same time gives the bathroom a comforting atmosphere. The haptic eminent, cosy, velvet matt quality is reflected in a special insensitivity and easy care.

### DRESS TO IMPRESS

Perfectly matched: The velvet matt gloss finish of the furniture, with a slight metallic shimmer, perfectly match the exclusive IXMO shower fittings as well as EDITION 400 and EDITION 11 fittings and accessories in brushed black chrome. The washbasin fittings are the centre of attraction positioned on the white ceramic washbasins of the edition – not only that, but they present an elegant contrast. The ROYAL LUMOS light mirror with a black all-round anodized rim is a shining highlight. Two LED illuminating sources – main illumination and washbasin illumination – these can be dimmed intuitively via the control panel and at the same time offers the possibility to set the light colour variably. A practical mirror heating and a sound system are optional extras. The iLook\_move cosmetic mirror with its brushed black PVD surface is the finishing touch to the dark accentuated bathroom design.