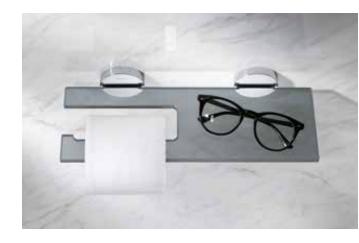

The elegantly shaped shower shelf holds the magnetic squeegee masterfully and unobtrusively.

Exceptional design for ordinary everyday items: The toilet brush set presents itself in a bright chrome. Things such as a mobile phone & co. can be placed on the shelf space of the toilet paper holder.