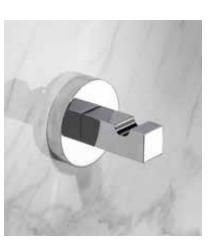

### HOLISTICALLY THOUGHT

Perfection through to the smallest of details is evident in the appearance of the double hook. As with the single hook, the double hook is completely flat at the front and two minimalistic notches present the possibility of towels or clothes hangers.