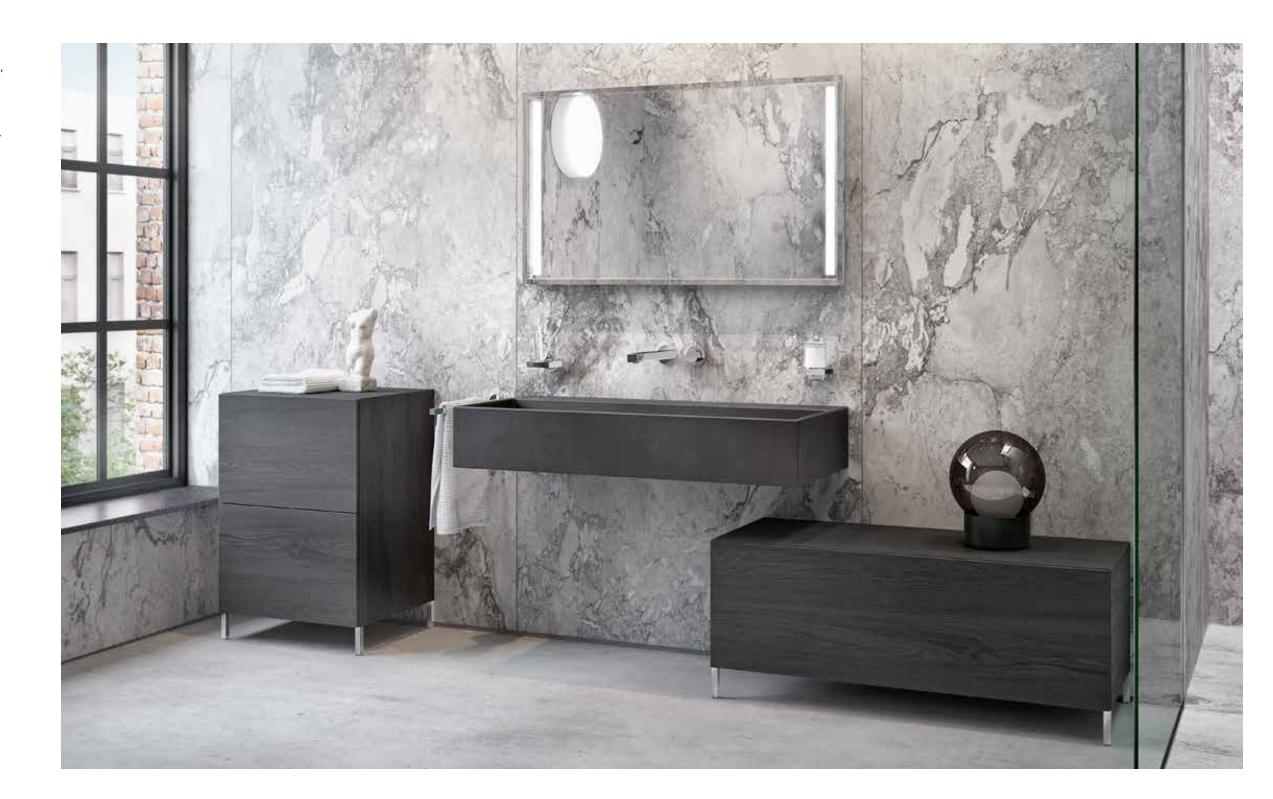

### SHAPED TO YOUR PREFERENCES

Soloist furniture can be shaped without almost no limits where interior design is concerned: KEUCO bathroom furniture is available either as a wall-mounted version, with base, or as a more modern version with legs. Genuine wood veneers and textured lacquers with matt or gloss finish radiate elegant comfort and holistic flair in the bathroom – your personal space. Cover plates made of glass or ceramic with a marble or slate finish are available for the side units as a tasteful upgrade.

Washbasin:ceramic slate greyFurniture:structured lacquer anthraciteCover plate:ceramic slate

Washbasin:ceramic whiteFurniture:high-gloss lacquer whiteCover plate:glass white high-gloss

Furm

Washbasin:ceramic whiteFurniture:veneer limed oak

Washbasin: ceramic slate grey Furniture: veneer dark grey oak