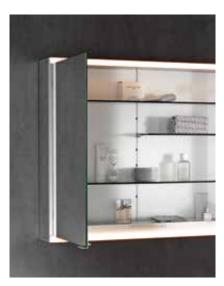

## ROYAL MODULAR 2.0

"Suppressing boundaries and creating a masterpiece in countless versions – the plan has proved to be successful".

Janis Pienkoß, Product Manager

### ARCHITECTURAL ADAPTABILITY

Flexible sizes, more unexhaustible wealth of variants and rectilinear design: the ROYAL MODULAR 2.0 mirror cabinet can be adapted to fit in absolutely every bathroom and meet all needs. The allrounder leaves nothing to be desired for with its intelligent LED lighting concept, highly functional technology and well-organized storage space.

### CONVINCING INTERIOR FEATURES

Reduced design meets a multi-faceted interior. The outside fascinates with the brilliant colour and intensity of the infinite dimmable light of the mirror. High-performance LEDs guarantee a shadow-free, glare-free and bright illumination of the face and stage the washbasin at the same time. The light control of the recessed model is enabled by means of the non-visible operating panel on the side of the cabinet.

The interior of the ROYAL MODULAR 2.0 will surprise you with its high-contrast and luxurious design, featuring tinted glass shelves which can be arranged to suit your preferences, and a rear wall of white glass. Pivoting doors with mirrors on both sides offer a generous all-round view. The exclusive "soft-close" technology ensures that they close very gently, and can also be adapted on the black hinges to close slower or faster according to your liking. One very practical feature is the cosmetic mirror, which can be flexibly attached to the glass shelves and doors or can also be placed on a surface. A magnetic strip helps making it easy to find small beauty accessories. Further special features are the power socket options and the double USB connection, which are concealed behind two flaps.