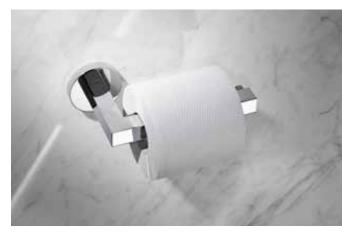

The elegantly shaped shower shelf holds the magnetic squeegee masterfully and unobtrusively.

Exceptional design for ordinary everyday items: The toilet brush set presents itself in a bright chrome. Things such as a mobile phone & co. can be placed on the shelf space of the toilet paper holder.