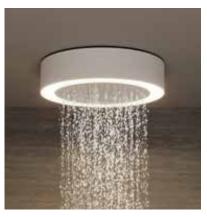

## INCORRUPTIBLE

The big round head shower with a uniform rain pattern guarantees sensual showering. The installation is simplified by a sensible clever detail: thanks to a flexible joint on the shower arm it can be adjusted and brought into the exact horizontal position.