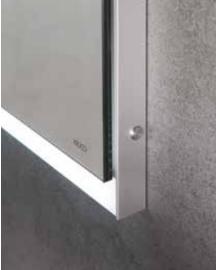

### HIGHLIGHT IN THE BATHROOM

KEUCO light competence is manifested in the EDITION 90 light mirrors: Double-sided LED sources guarantee a glare-free and shadow-free illumination of the face. The significance is underlined by the circumferential chrome frame.

) Х-

light colour

daylight white

light colour warm white washbasin illumination i (bottom)

Main on/off illumination (top)