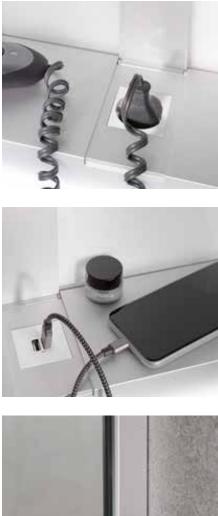

The interior of the ROYAL MODULAR 2.0 will surprise you with its high-contrast and luxurious design, featuring tinted glass shelves which can be arranged to suit your preferences, and a rear wall of white glass. Pivoting doors with mirrors on both sides offer a generous all-round view. The exclusive "soft-close" technology ensures that they close very gently, and can also be adapted on the black hinges to close slower or faster according to your liking. One very practical feature is the cosmetic mirror, which can be flexibly attached to the glass shelves and doors or can also be placed on a surface. A magnetic strip helps making it easy to find small beauty accessories. Further special features are the power socket options and the double USB connection, which are concealed behind two flaps.