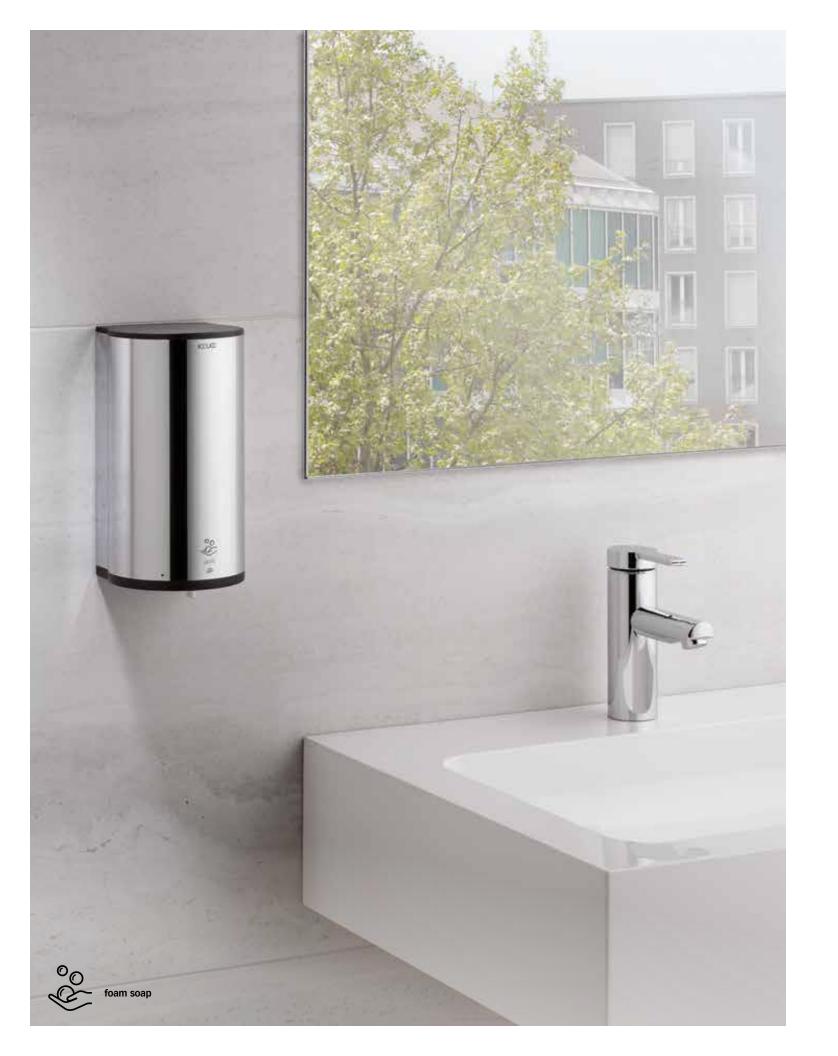

## PLAN FOAM DISPENSER

"KEUCO meets HAGLEITNER. The beginning of a partnership: Design and technology are connected. This foam dispenser is in search of a match: intelligent and aesthetic – combined with unique skin care by HAGLEITNER".

### **CLEAN DESIGN**

Focus on hygiene and design: Everyday hygiene is an important part of staying healthy, especially in places where alot of people meet. The wall-mounted, electric PLAN sanitary agent dispenser from KEUCO combines familiar luxurious design with state-of-the-art hygiene convenience and sanitary products from a specialist. KEUCO partners with the established hygiene specialist Hagleitner in Austria for the electronic and drip-free pump system.

It can be used as a dispenser for disinfectant foam in public facilities, as a dispenser for foam soap at the washbasin, or innovatively, as a hygiene foam dispenser in toilet facilities. KEUCO is expanding its PLAN collection with the touchless, sensor controlled foam dispensers.

Finishes:

Chrome Stainless plated steel

Aluminium silver--anodized

Simply order disinfectant and hygiene foam online at: www.shop.hagleitner.de