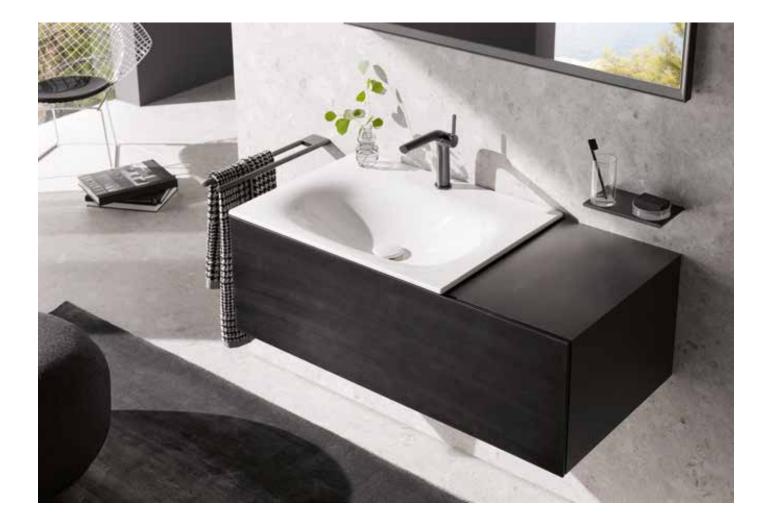

### FREEDOM IN DESIGN

Washbasins and furniture are like soloists that can be shaped into harmonious compositions to reflect your personal taste and preferences. They can be used completely independently of one another, with a choice of sizes and positioning, no matter which spacing. So EDITION 90 offers enormous freedom for creative design, with the ability to flexibly arrange the solitary pieces to suit your needs. The luxurious design of the wall-mounted ceramic washbasin in white or slate grey includes an integrated trap in the washbasin which cannot be seen from the front, and a slender slot drain that is practically invisible.

### SHAPED TO YOUR PREFERENCES

Soloist furniture can be shaped without almost no limits where interior design is concerned: KEUCO bathroom furniture is available either as a wall-mounted version, with base, or as a more modern version with legs. Genuine wood veneers and textured lacquers with matt or gloss finish radiate elegant comfort and holistic flair in the bathroom – your personal space. Cover plates made of glass or ceramic with a marble or slate finish are available for the side units as a tasteful upgrade.