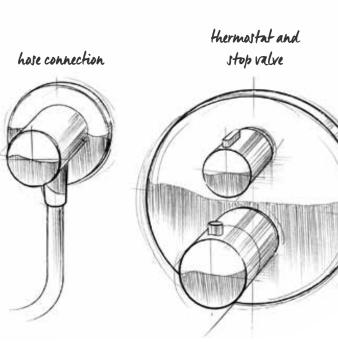

# IXMO\_solo THERMOSTAT

*"Minimalism in the context of IXMO\_solo means: Absolute reduction to essentials".* 

Christopher Althoff, Product Manager

IXMO\_solo THERMOSTAT

## IN FUTURE

Product design has many aspects when it comes to the KEUCO philosophy. The aspiration is holistic: Create a design icon while adding relevant improvements to a product at the same time. The IXMO\_solo thermostat represents a systematic thought through approach to the basic "less can do more" principle. The fitting combines the three elements thermostat, stop valve and the wall outlet for the shower hose in only one element, which is what makes it such a unique shower solution.