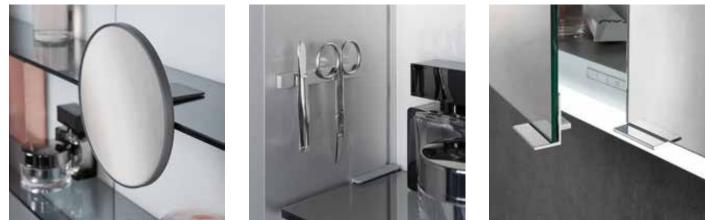

The interior of the ROYAL MODULAR 2.0 will surprise you with its high-contrast and luxurious design, featuring tinted glass shelves which can be arranged to suit your preferences, and a rear wall of white glass. Pivoting doors with mirrors on both sides offer a generous all-round view. The exclusive "soft-close" technology ensures that they close very gently, and can also be adapted on the black hinges to close slower or faster according to your liking. One very practical feature is the cosmetic mirror, which can be flexibly attached to the glass shelves and doors or can also be placed on a surface. A magnetic strip helps making it easy to find small beauty accessories. Further special features are the power socket options and the double USB connection, which are concealed behind two flaps.