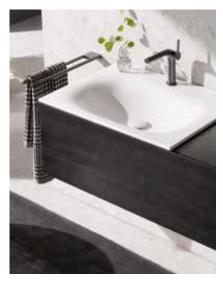

### HOLISTICALLY THOUGHT

Perfection through to the smallest of details is evident in the appearance of the double hook. As with the single hook, the double hook is completely flat at the front and two minimalistic notches present the possibility of towels or clothes hangers.

The elegantly shaped shower shelf holds the magnetic squeegee masterfully and unobtrusively.

Exceptional design for ordinary everyday items: The toilet brush set presents itself in a bright chrome. Things such as a mobile phone & co. can be placed on the shelf space of the toilet paper holder.