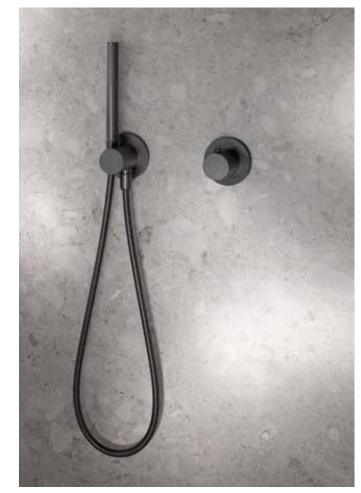

## IN FUTURE

Product design has many aspects when it comes to the KEUCO philosophy. The aspiration is holistic: Create a design icon while adding relevant improvements to a product at the same time. The IXMO\_solo thermostat represents a systematic thought through approach to the basic "less can do more" principle. The fitting combines the three elements thermostat, stop valve and the wall outlet for the shower hose in only one element, which is what makes it such a unique shower solution.