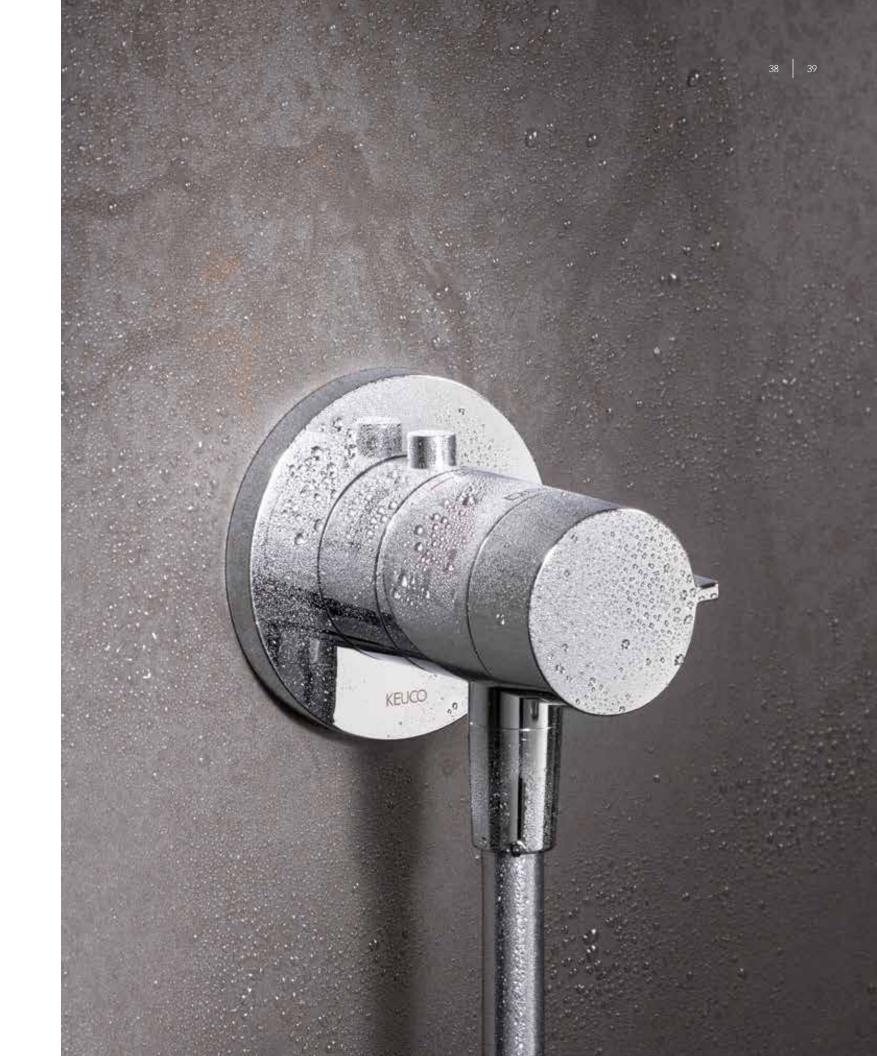

# IXMO\_solo THERMOSTAT

*"Minimalism in the context of IXMO\_solo means: Absolute reduction to essentials".* 

Christopher Althoff, Product Manager

IXMO\_solo THERMOSTAT

## IN FUTURE

Product design has many aspects when it comes to the KEUCO philosophy. The aspiration is holistic: Create a design icon while adding relevant improvements to a product at the same time. The IXMO\_solo thermostat represents a systematic thought through approach to the basic "less can do more" principle. The fitting combines the three elements thermostat, stop valve and the wall outlet for the shower hose in only one element, which is what makes it such a unique shower solution.