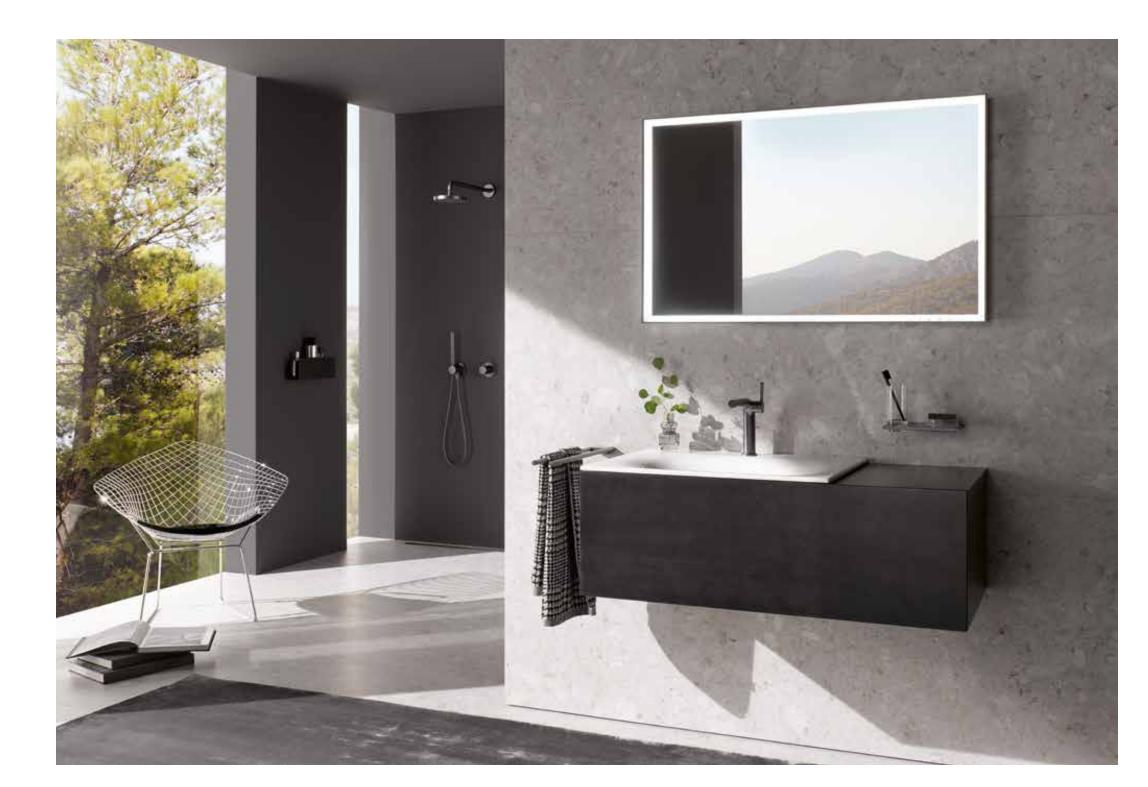

### FREEDOM IN DESIGN

Washbasins and furniture are like soloists that can be shaped into harmonious compositions to reflect your personal taste and preferences. They can be used completely independently of one another, with a choice of sizes and positioning, no matter which spacing. So EDITION 90 offers enormous freedom for creative design, with the ability to flexibly arrange the solitary pieces to suit your needs. The luxurious design of the wall-mounted ceramic washbasin in white or slate grey includes an integrated trap in the washbasin which cannot be seen from the front, and a slender slot drain that is practically invisible.

### SHAPED TO YOUR PREFERENCES

Soloist furniture can be shaped without almost no limits where interior design is concerned: KEUCO bathroom furniture is available either as a wall-mounted version, with base, or as a more modern version with legs. Genuine wood veneers and textured lacquers with matt or gloss finish radiate elegant comfort and holistic flair in the bathroom – your personal space. Cover plates made of glass or ceramic with a marble or slate finish are available for the side units as a tasteful upgrade.

Washbasin:ceramic whiteFurniture:structured lacquer whiteCover plate:ceramic marble white

Washbasin:ceramic whiteFurniture:structured lacquer whiteCover plate:glass white matt

Washbasin:ceramic slate greyFurniture:structured lacquer anthraciteCover plate:glass anthracite matt