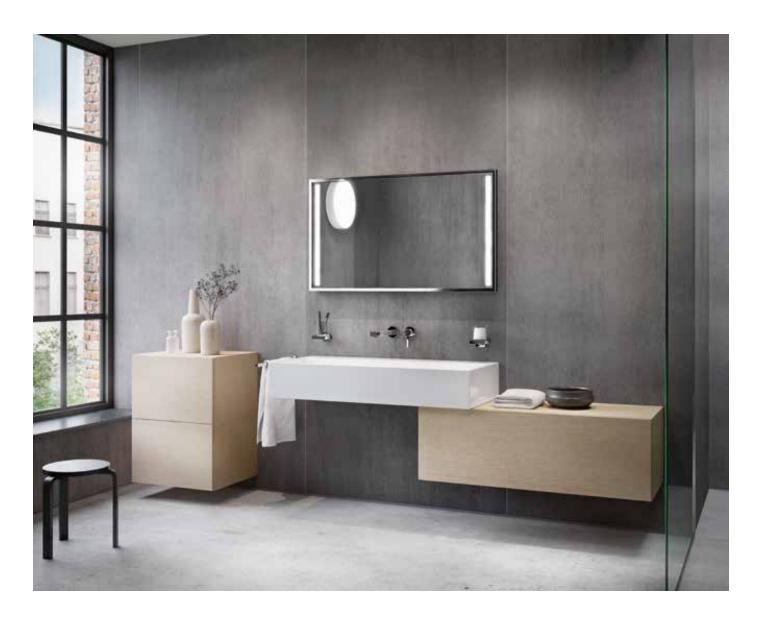

### FREEDOM IN DESIGN

Washbasins and furniture are like soloists that can be shaped into harmonious compositions to reflect your personal taste and preferences. They can be used completely independently of one another, with a choice of sizes and positioning, no matter which spacing. So EDITION 90 offers enormous freedom for creative design, with the ability to flexibly arrange the solitary pieces to suit your needs. The luxurious design of the wall-mounted ceramic washbasin in white or slate grey includes an integrated trap in the washbasin which cannot be seen from the front, and a slender slot drain that is practically invisible.

### SHAPED TO YOUR PREFERENCES

Soloist furniture can be shaped without almost no limits where interior design is concerned: KEUCO bathroom furniture is available either as a wall-mounted version, with base, or as a more modern version with legs. Genuine wood veneers and textured lacquers with matt or gloss finish radiate elegant comfort and holistic flair in the bathroom – your personal space. Cover plates made of glass or ceramic with a marble or slate finish are available for the side units as a tasteful upgrade.