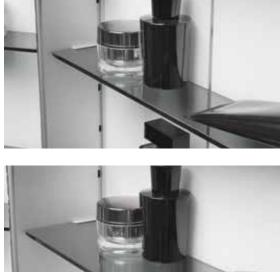

The interior of the ROYAL MODULAR 2.0 will surprise you with its high-contrast and luxurious design, featuring tinted glass shelves which can be arranged to suit your preferences, and a rear wall of white glass. Pivoting doors with mirrors on both sides offer a generous all-round view. The exclusive "soft-close" technology ensures that they close very gently, and can also be adapted on the black hinges to close slower or faster according to your liking. One very practical feature is the cosmetic mirror, which can be flexibly attached to the glass shelves and doors or can also be placed on a surface. A magnetic strip helps making it easy to find small beauty accessories. Further special features are the power socket options and the double USB connection, which are concealed behind two flaps.