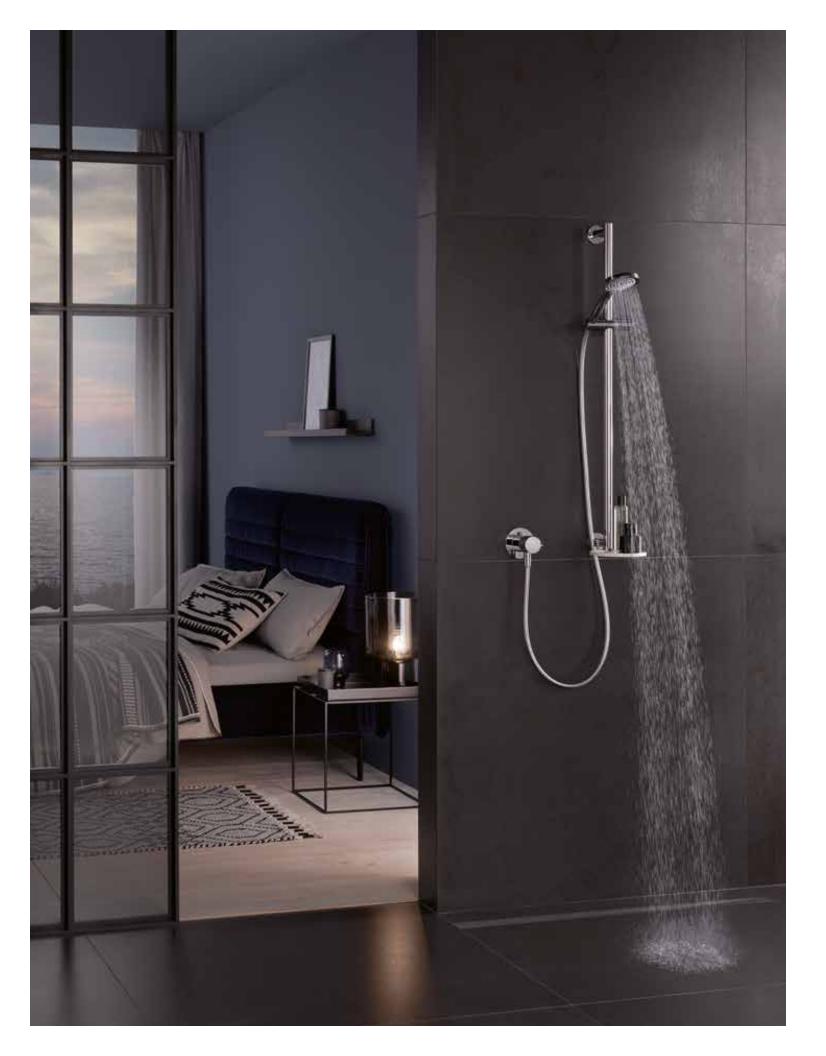

# IXMO\_solo THERMOSTAT

*"Minimalism in the context of IXMO\_solo means: Absolute reduction to essentials".* 

Christopher Althoff, Product Manager

IXMO\_solo THERMOSTAT

## IN FUTURE

Product design has many aspects when it comes to the KEUCO philosophy. The aspiration is holistic: Create a design icon while adding relevant improvements to a product at the same time. The IXMO\_solo thermostat represents a systematic thought through approach to the basic "less can do more" principle. The fitting combines the three elements thermostat, stop valve and the wall outlet for the shower hose in only one element, which is what makes it such a unique shower solution.