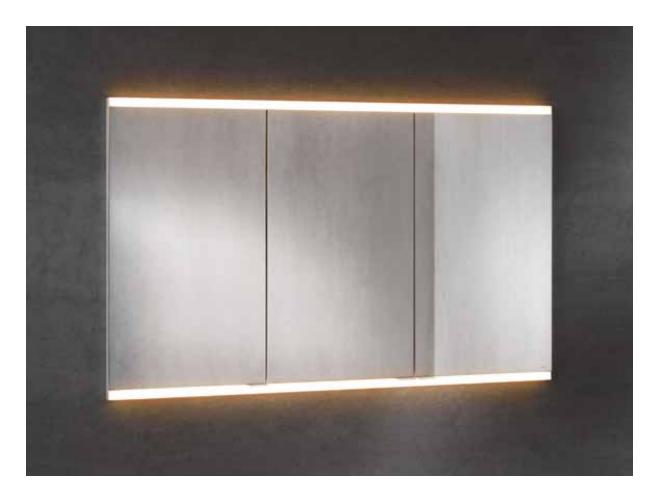

### ARCHITECTURAL ADAPTABILITY

Flexible sizes, more unexhaustible wealth of variants and rectilinear design: the ROYAL MODULAR 2.0 mirror cabinet can be adapted to fit in absolutely every bathroom and meet all needs. The allrounder leaves nothing to be desired for with its intelligent LED lighting concept, highly functional technology and well-organized storage space.

### CONVINCING INTERIOR FEATURES

Reduced design meets a multi-faceted interior. The outside fascinates with the brilliant colour and intensity of the infinite dimmable light of the mirror. High-performance LEDs guarantee a shadow-free, glare-free and bright illumination of the face and stage the washbasin at the same time. The light control of the recessed model is enabled by means of the non-visible operating panel on the side of the cabinet.