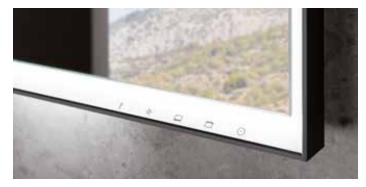

### HIGHLIGHT IN THE BATHROOM

KEUCO light competence is manifested in the EDITION 90 light mirrors: Double-sided LED sources guarantee a glare-free and shadow-free illumination of the face. The significance is underlined by the circumferential chrome frame.

### CONVINCING INTERIOR FEATURES

Reduced design meets a multi-faceted interior. The outside fascinates with the brilliant colour and intensity of the infinite dimmable light of the mirror. High-performance LEDs guarantee a shadow-free, glare-free and bright illumination of the face and stage the washbasin at the same time. The light control of the recessed model is enabled by means of the non-visible operating panel on the side of the cabinet.

The interior of the ROYAL MODULAR 2.0 will surprise you with its high-contrast and luxurious design, featuring tinted glass shelves which can be arranged to suit your preferences, and a rear wall of white glass. Pivoting doors with mirrors on both sides offer a generous all-round view. The exclusive "soft-close" technology ensures that they close very gently, and can also be adapted on the black hinges to close slower or faster according to your liking. One very practical feature is the cosmetic mirror, which can be flexibly attached to the glass shelves and doors or can also be placed on a surface. A magnetic strip helps making it easy to find small beauty accessories. Further special features are the power socket options and the double USB connection, which are concealed behind two flaps.