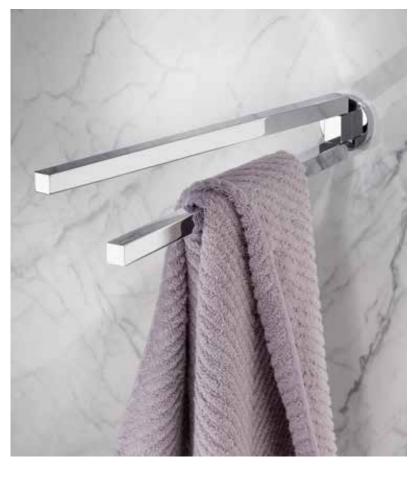

### DESIGN WHICH STAYS

Genuine everyday heroes. Clever functions in an opulent look guarantee to bring an exclusive touch to any bathroom making it a tasteful place to spend time. The wide range of EDITION 90 accessories can be purchased together with a fixing set which means that you do not have to drill holes.

### HOLISTICALLY THOUGHT

Perfection through to the smallest of details is evident in the appearance of the double hook. As with the single hook, the double hook is completely flat at the front and two minimalistic notches present the possibility of towels or clothes hangers.