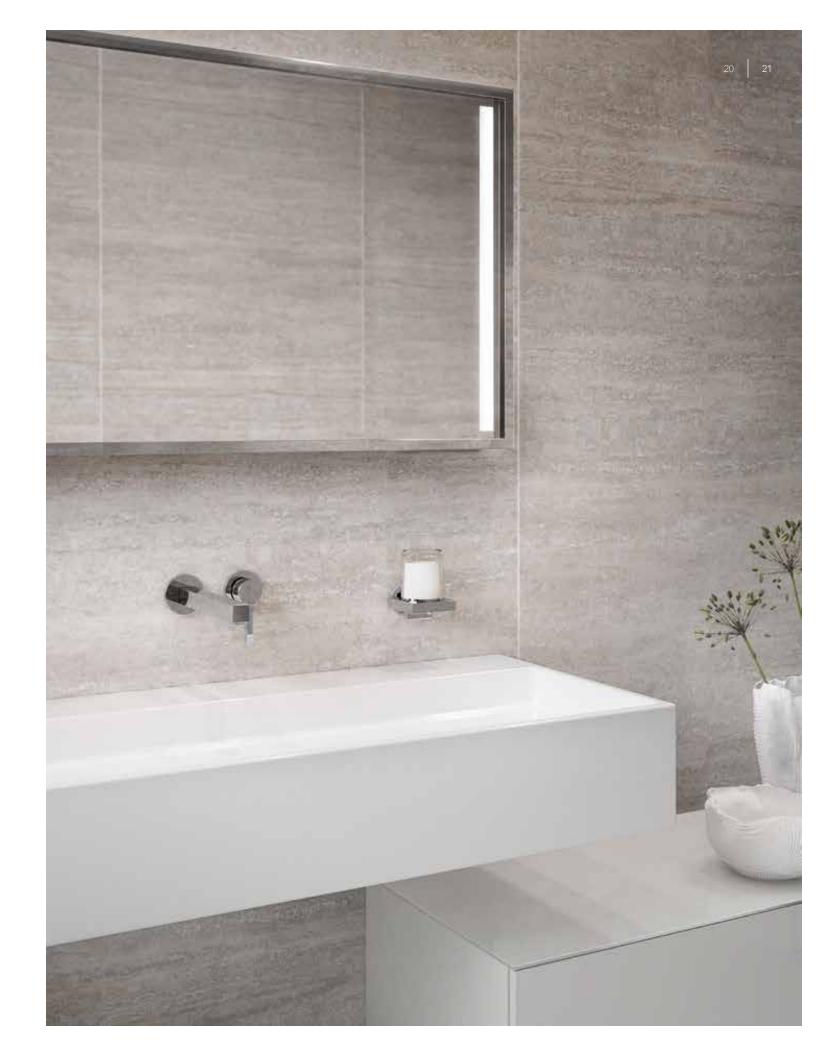

### HIGHLIGHT IN THE BATHROOM

KEUCO light competence is manifested in the EDITION 90 light mirrors: Double-sided LED sources guarantee a glare-free and shadow-free illumination of the face. The significance is underlined by the circumferential chrome frame.

### FREEDOM IN DESIGN

Washbasins and furniture are like soloists that can be shaped into harmonious compositions to reflect your personal taste and preferences. They can be used completely independently of one another, with a choice of sizes and positioning, no matter which spacing. So EDITION 90 offers enormous freedom for creative design, with the ability to flexibly arrange the solitary pieces to suit your needs. The luxurious design of the wall-mounted ceramic washbasin in white or slate grey includes an integrated trap in the washbasin which cannot be seen from the front, and a slender slot drain that is practically invisible.