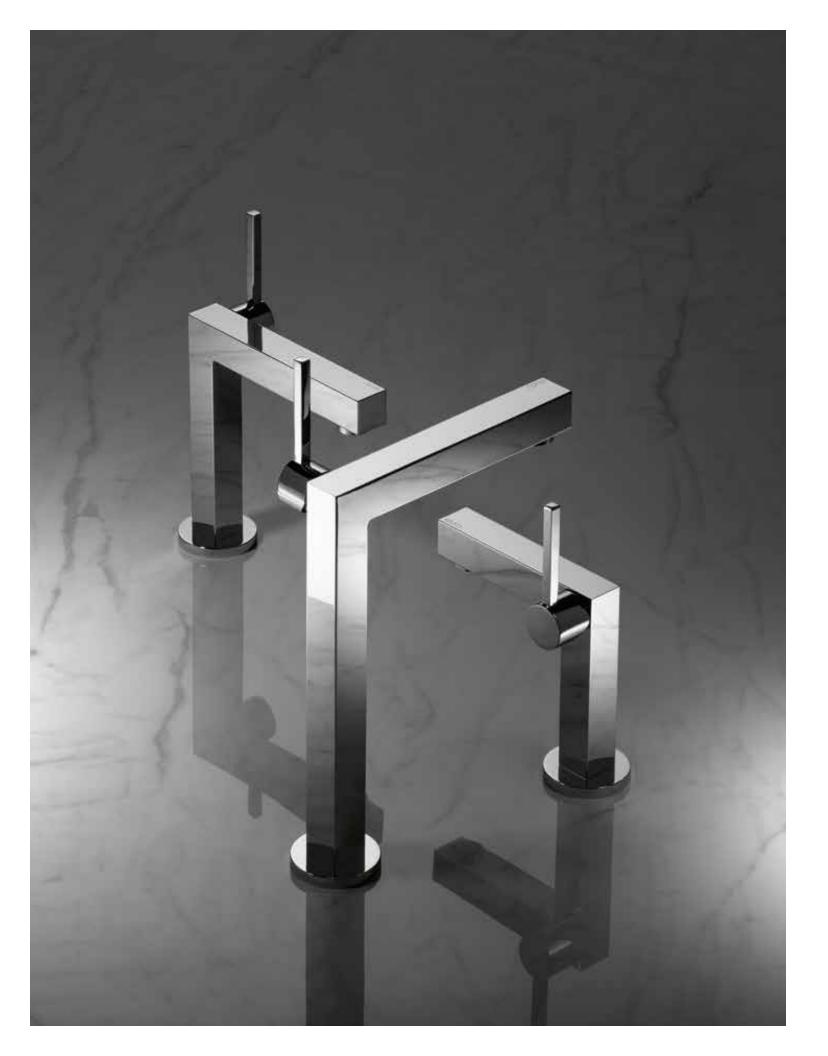

EDITION 90 FITTINGS

### CLEAR AND **OPULENT**

The design of KEUCO's EDITION 90 fittings uses a language that is clear and consistent. The visual statement of the design is consistently "square on round". The design of the fittings is marked by precise contours and brilliant chrome surfaces. A range of fittings is available which includes a single-lever mixer for the washbasin, a wall spout fitting in various sizes, and a three-hole basin mixer which are marked by precise contours and brilliant chrome surfaces. A monolithic first impression and appearance, as if it were one piece, shine a light on a distinctive character of highest exclusiveness.

### STABILITY

The elegant free-standing fitting for free-standing bath tubs is a real eyecatcher. It has a remarkably luxurious exterior that houses some very special technical features: The functionality for switching from the bath tub fitting to the hand shower is integrated in the fitting, so it can be conveniently switched with a simple hand movement. In a vertical position the fitting lever is set to "off". When in backward position the water flow is always switched to 100% to fill the bath. The further the lever is moved backward, the hotter the water gets. Moving the lever foreward regulates the water flow through the round pencil hand shower. Here the temperature and amount of water are controlled the same way as a conventional single-lever mixer.