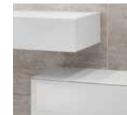

### FREEDOM IN DESIGN

Washbasins and furniture are like soloists that can be shaped into harmonious compositions to reflect your personal taste and preferences. They can be used completely independently of one another, with a choice of sizes and positioning, no matter which spacing. So EDITION 90 offers enormous freedom for creative design, with the ability to flexibly arrange the solitary pieces to suit your needs. The luxurious design of the wall-mounted ceramic washbasin in white or slate grey includes an integrated trap in the washbasin which cannot be seen from the front, and a slender slot drain that is practically invisible.

### SHAPED TO YOUR PREFERENCES

Soloist furniture can be shaped without almost no limits where interior design is concerned: KEUCO bathroom furniture is available either as a wall-mounted version, with base, or as a more modern version with legs. Genuine wood veneers and textured lacquers with matt or gloss finish radiate elegant comfort and holistic flair in the bathroom – your personal space. Cover plates made of glass or ceramic with a marble or slate finish are available for the side units as a tasteful upgrade.

Washbasin:ceramic whiteFurniture:structured lacquer whiteCover plate:ceramic marble white

Washbasin:ceramic whiteFurniture:structured lacquer whiteCover plate:glass white matt

Washbasin:ceramic slate greyFurniture:structured lacquer anthraciteCover plate:glass anthracite matt