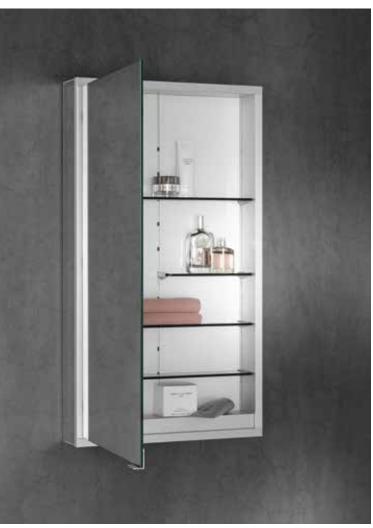

### HIGHLIGHT IN THE BATHROOM

KEUCO light competence is manifested in the EDITION 90 light mirrors: Double-sided LED sources guarantee a glare-free and shadow-free illumination of the face. The significance is underlined by the circumferential chrome frame.

) Х-

light colour

daylight white

light colour warm white washbasin illumination i (bottom)

Main on/off illumination (top)