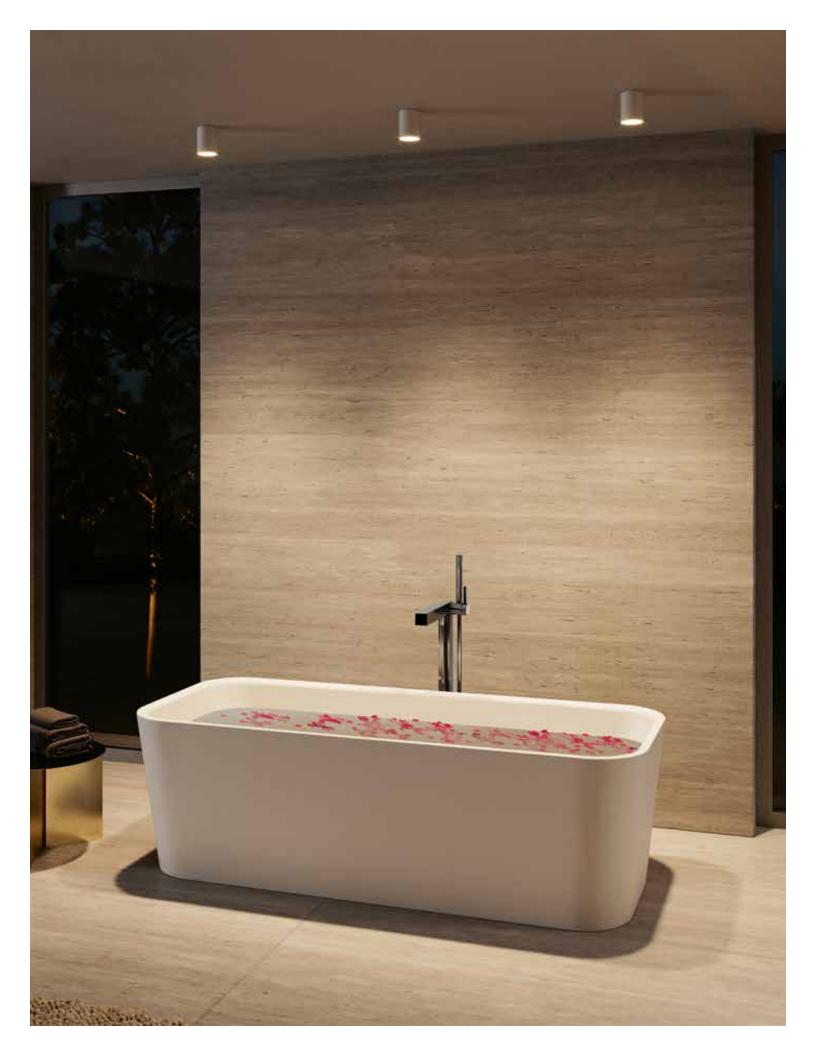

### FREEDOM IN DESIGN

Washbasins and furniture are like soloists that can be shaped into harmonious compositions to reflect your personal taste and preferences. They can be used completely independently of one another, with a choice of sizes and positioning, no matter which spacing. So EDITION 90 offers enormous freedom for creative design, with the ability to flexibly arrange the solitary pieces to suit your needs. The luxurious design of the wall-mounted ceramic washbasin in white or slate grey includes an integrated trap in the washbasin which cannot be seen from the front, and a slender slot drain that is practically invisible.

### SHAPED TO YOUR PREFERENCES

Soloist furniture can be shaped without almost no limits where interior design is concerned: KEUCO bathroom furniture is available either as a wall-mounted version, with base, or as a more modern version with legs. Genuine wood veneers and textured lacquers with matt or gloss finish radiate elegant comfort and holistic flair in the bathroom – your personal space. Cover plates made of glass or ceramic with a marble or slate finish are available for the side units as a tasteful upgrade.

Washbasin:ceramic whiteFurniture:structured lacquer whiteCover plate:ceramic marble white

Washbasin:ceramic whiteFurniture:structured lacquer whiteCover plate:glass white matt

Washbasin:ceramic slate greyFurniture:structured lacquer anthraciteCover plate:glass anthracite matt

Washbasin:ceramic slate greyFurniture:structured lacquer anthraciteCover plate:ceramic slate

Washbasin:ceramic whiteFurniture:high-gloss lacquer whiteCover plate:glass white high-gloss

Furm

Washbasin:ceramic whiteFurniture:veneer limed oak

Washbasin: ceramic slate grey Furniture: veneer dark grey oak