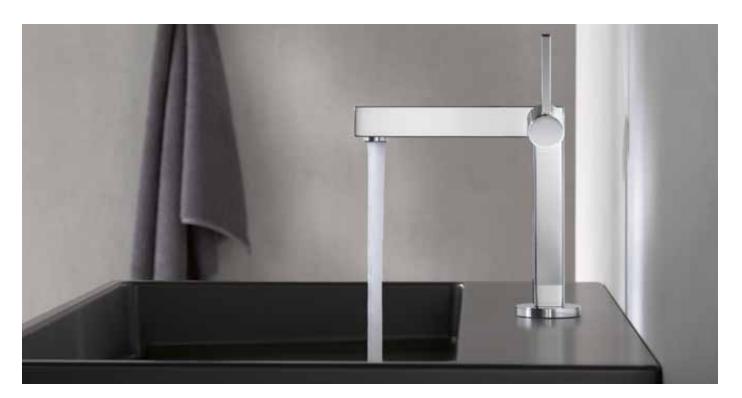

EDITION 90 FITTINGS

### CLEAR AND **OPULENT**

The design of KEUCO's EDITION 90 fittings uses a language that is clear and consistent. The visual statement of the design is consistently "square on round". The design of the fittings is marked by precise contours and brilliant chrome surfaces. A range of fittings is available which includes a single-lever mixer for the washbasin, a wall spout fitting in various sizes, and a three-hole basin mixer which are marked by precise contours and brilliant chrome surfaces. A monolithic first impression and appearance, as if it were one piece, shine a light on a distinctive character of highest exclusiveness.