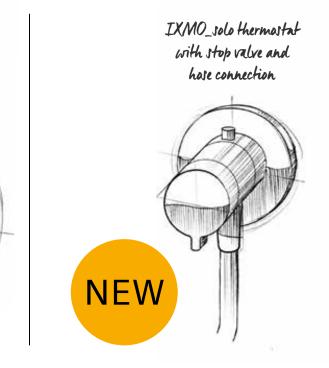

The new IXMO\_solo thermostat reflects minimalism on the edge of possibilities - a unique combination of thermostat, stop valve and hose connection for the shower, all in one module.

Flexibly adjustable for every bathroom design – ROYAL MODULAR 2.0 mirror cabinets with spacious interior and in individual sizes - a universal solution for every bathroom. Outstanding hygiene solutions for the private bathroom and semi-public sector – developed together with our partner Hagleitner, as well as a range of shower shelves which offer additional functional value and simplicity in perfection.

# IXMO\_solo THERMOSTAT

*"Minimalism in the context of IXMO\_solo means: Absolute reduction to essentials".* 

Christopher Althoff, Product Manager

IXMO\_solo THERMOSTAT

## IN FUTURE

Product design has many aspects when it comes to the KEUCO philosophy. The aspiration is holistic: Create a design icon while adding relevant improvements to a product at the same time. The IXMO\_solo thermostat represents a systematic thought through approach to the basic "less can do more" principle. The fitting combines the three elements thermostat, stop valve and the wall outlet for the shower hose in only one element, which is what makes it such a unique shower solution.