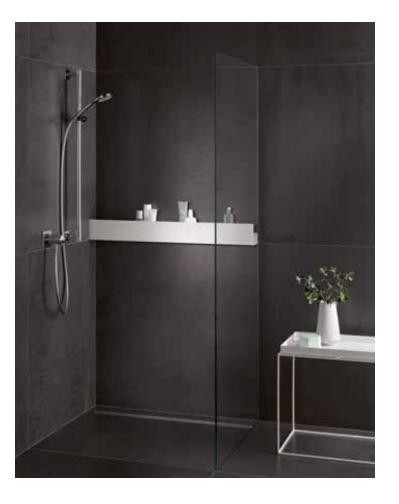

## SHOWER SHELVES

*"We have generously interpreted the combination of storage space and design".* 

Katja Zimmermann, Head of Communication

### SHOWER SHELVES

### STYLISH AND TIDY

Nowadays there is a need for more space for care products in the shower .Shower shelves in different sizes, up to one metre offer more space. The new KEUCO shower shelves appear in an attractive design together with a functional added value. They offer a lot of space, but in their popular white or grey-black, powder-coated aluminium finish, they also add stylish design to the shower. In addition to two wall-mounted models there is also a shower shelf that can be hung on the glass shower cubicle bringing added optical appearance. The modern, rectilinear design matches virtually any style of furnishings, so KEUCO shower shelves are suitable for universal use.

New at KEUCO: Fixing the shower shelves to the wall without drilling – but safely mounted using an adhesive – you make the choice. They can be removed from the wall brackets to enable easy cleaning.