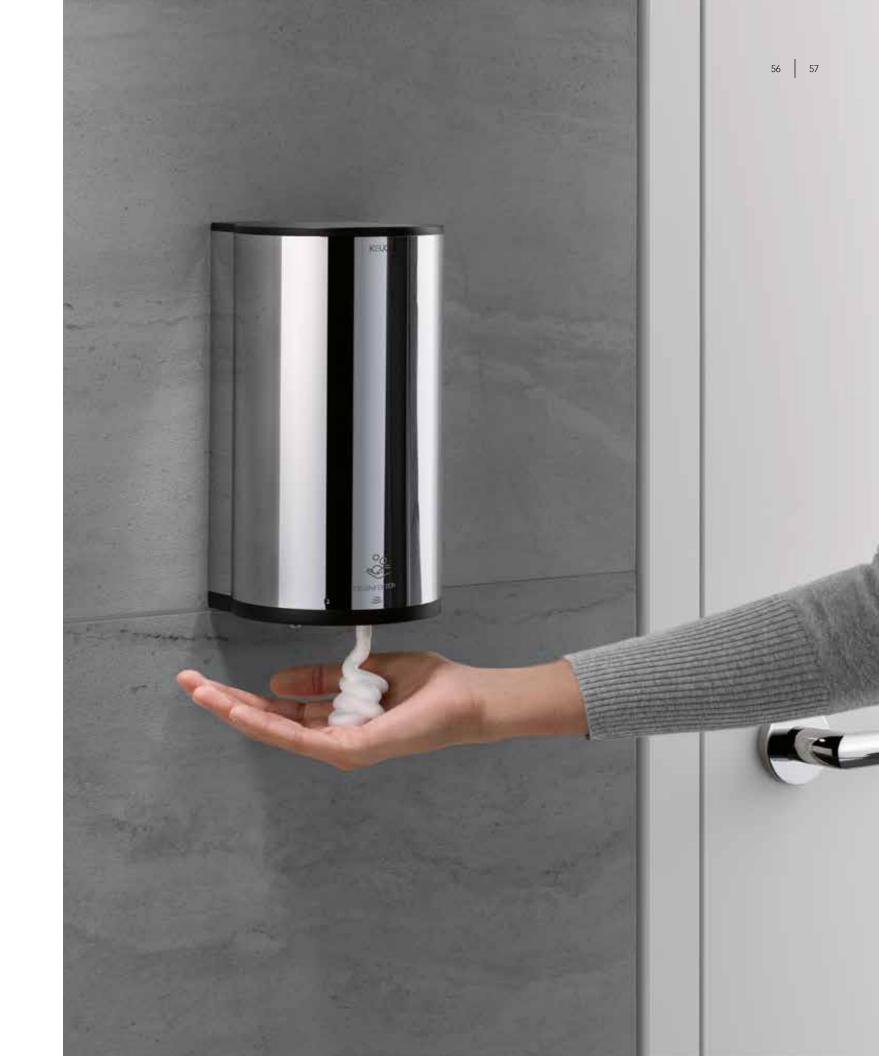

## PLAN FOAM DISPENSER

"KEUCO meets HAGLEITNER. The beginning of a partnership: Design and technology are connected. This foam dispenser is in search of a match: intelligent and aesthetic – combined with unique skin care by HAGLEITNER".

Hans Georg Hagleitner, Owner and Managing Director of Hagleitner Hygiene

PLAN HYGIENE DISPENSER

### **CLEAN DESIGN**

Focus on hygiene and design: Everyday hygiene is an important part of staying healthy, especially in places where alot of people meet. The wall-mounted, electric PLAN sanitary agent dispenser from KEUCO combines familiar luxurious design with state-of-the-art hygiene convenience and sanitary products from a specialist. KEUCO partners with the established hygiene specialist Hagleitner in Austria for the electronic and drip-free pump system.

It can be used as a dispenser for disinfectant foam in public facilities, as a dispenser for foam soap at the washbasin, or innovatively, as a hygiene foam dispenser in toilet facilities. KEUCO is expanding its PLAN collection with the touchless, sensor controlled foam dispensers.