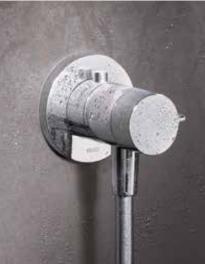

The new IXMO\_solo thermostat reflects minimalism on the edge of possibilities - a unique combination of thermostat, stop valve and hose connection for the shower, all in one module.

Flexibly adjustable for every bathroom design – ROYAL MODULAR 2.0 mirror cabinets with spacious interior and in individual sizes - a universal solution for every bathroom. Outstanding hygiene solutions for the private bathroom and semi-public sector – developed together with our partner Hagleitner, as well as a range of shower shelves which offer additional functional value and simplicity in perfection.

# IXMO\_solo THERMOSTAT

*"Minimalism in the context of IXMO\_solo means: Absolute reduction to essentials".* 

Christopher Althoff, Product Manager

IXMO\_solo THERMOSTAT

## IN FUTURE

Product design has many aspects when it comes to the KEUCO philosophy. The aspiration is holistic: Create a design icon while adding relevant improvements to a product at the same time. The IXMO\_solo thermostat represents a systematic thought through approach to the basic "less can do more" principle. The fitting combines the three elements thermostat, stop valve and the wall outlet for the shower hose in only one element, which is what makes it such a unique shower solution.