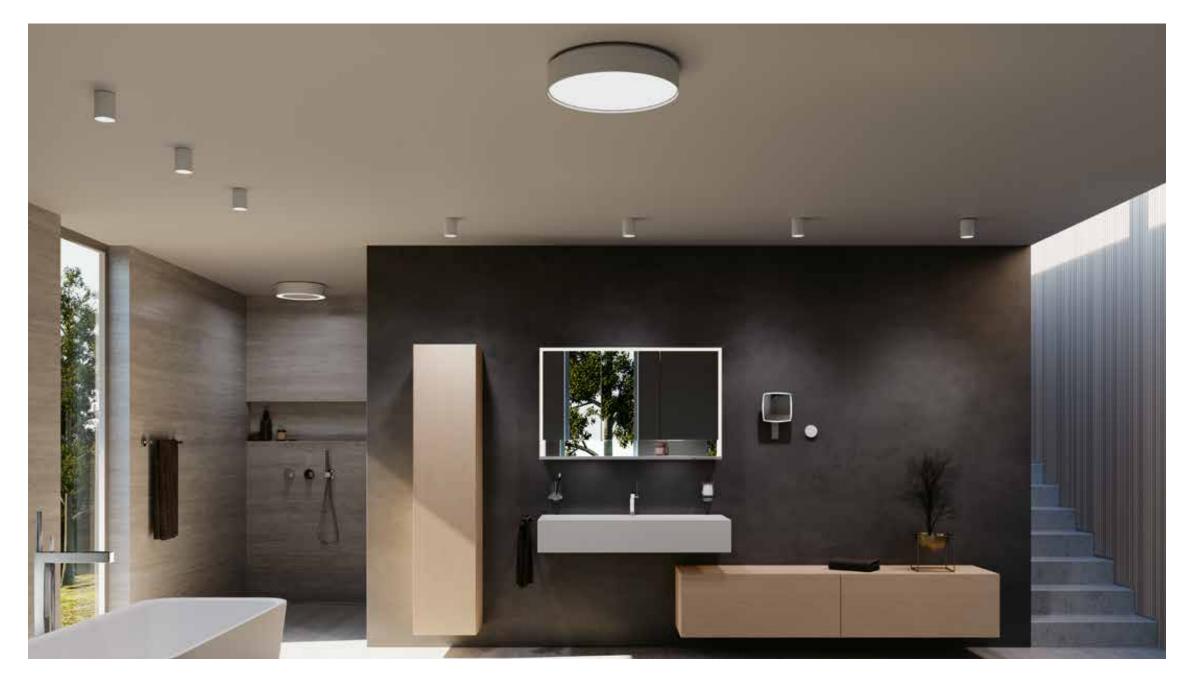

### STRONG LIGHTING CONCEPT FOR THE COMPLETE BATHROOM

The completely sophisticated and well-thought through lighting concept makes room for new possibilities to enable you to perceive the feeling of a well-being atmosphere with all your senses – no matter whether in the morning when you need a professional "wake-up" and make-up light or in the evening when you want to enjoy a soft light atmosphere for reading a book in the bathroom. The combination of basic lighting, focussed lighting and accentuated lighting offer worlds of style which focus on the needs of the human being.

### LIGHT WORKS

Relaxation and a sense of well-being are brought into focus by an atmospheric light stage.

Simply at the touch of a button you can choose from various light scenarios. The connected KEUCO lighting system is a dimmable light combined with different light colours presenting changeable sources of light in the bathroom. A "Digital Addressable Lighting Interface" (DALI) enables the control of the individual lights.

The special thing about ROYAL MIDAS: the colour temperature of the connected LEDs on the mirror cabinet, light mirror and cosmetic mirror and the lighting on the ceiling is always synchronized.

The light shower is a special highlight and mood-maker – a combination of a ceiling light with an integrated head shower. It makes showering a unique staging consisting of water and light.