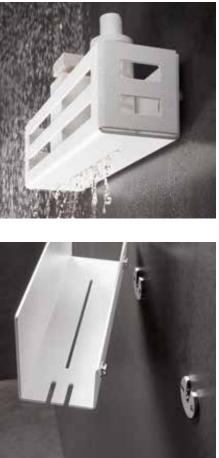

## SHOWER SHELVES

*"We have generously interpreted the combination of storage space and design".* 

Katja Zimmermann, Head of Communication

### SHOWER SHELVES

### STYLISH AND TIDY

Nowadays there is a need for more space for care products in the shower .Shower shelves in different sizes, up to one metre offer more space. The new KEUCO shower shelves appear in an attractive design together with a functional added value. They offer a lot of space, but in their popular white or grey-black, powder-coated aluminium finish, they also add stylish design to the shower. In addition to two wall-mounted models there is also a shower shelf that can be hung on the glass shower cubicle bringing added optical appearance. The modern, rectilinear design matches virtually any style of furnishings, so KEUCO shower shelves are suitable for universal use.

New at KEUCO: Fixing the shower shelves to the wall without drilling – but safely mounted using an adhesive – you make the choice. They can be removed from the wall brackets to enable easy cleaning.