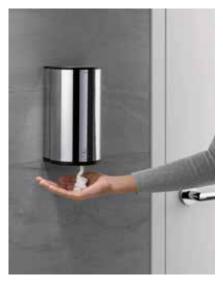

## PLAN FOAM DISPENSER

"KEUCO meets HAGLEITNER. The beginning of a partnership: Design and technology are connected. This foam dispenser is in search of a match: intelligent and aesthetic – combined with unique skin care by HAGLEITNER".

Hans Georg Hagleitner, Owner and Managing Director of Hagleitner Hygiene

PLAN HYGIENE DISPENSER

### **CLEAN DESIGN**

Focus on hygiene and design: Everyday hygiene is an important part of staying healthy, especially in places where alot of people meet. The wall-mounted, electric PLAN sanitary agent dispenser from KEUCO combines familiar luxurious design with state-of-the-art hygiene convenience and sanitary products from a specialist. KEUCO partners with the established hygiene specialist Hagleitner in Austria for the electronic and drip-free pump system.

It can be used as a dispenser for disinfectant foam in public facilities, as a dispenser for foam soap at the washbasin, or innovatively, as a hygiene foam dispenser in toilet facilities. KEUCO is expanding its PLAN collection with the touchless, sensor controlled foam dispensers.