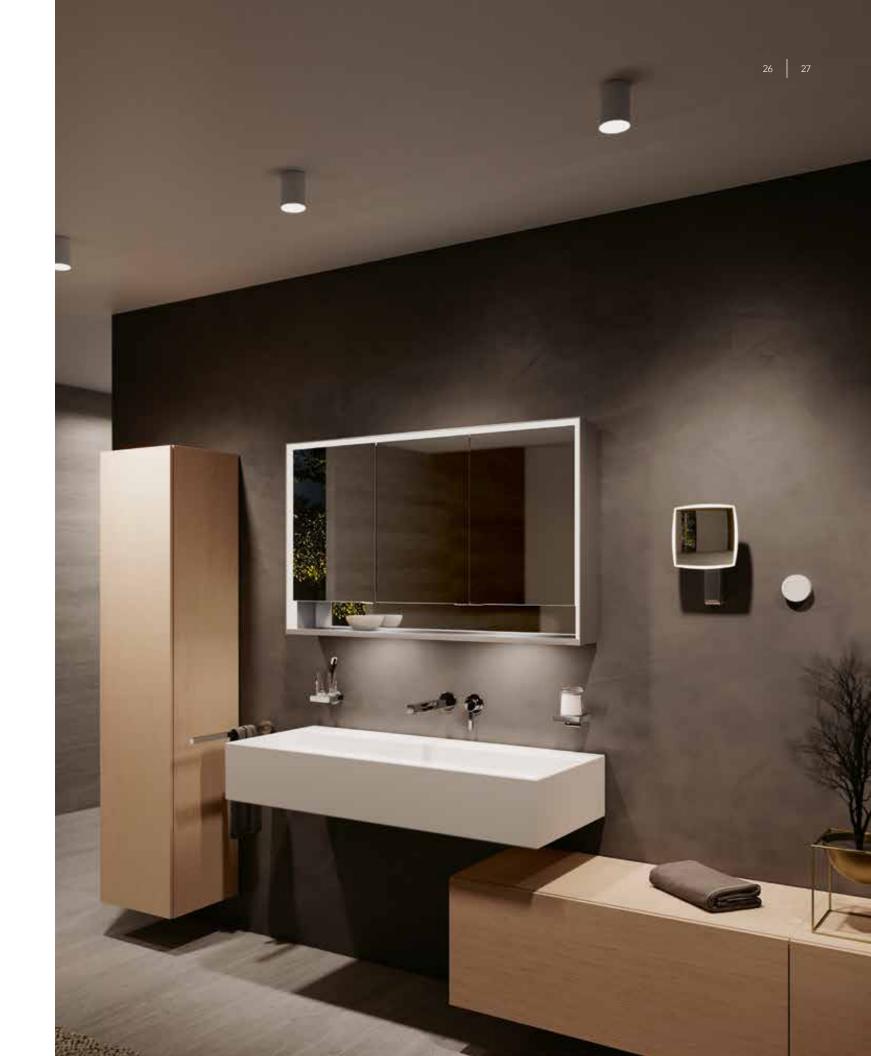

Square meets circle: The complete bathroom furnishings EDITION 90 not only connects the round with the square, but also reflects an opulent symphony of form marked by a conscious use of materials. The clear design language found in the 90 degree angle and the wide range of fittings, accessories, washbasins, bathroom furniture and light mirrors increase your individual freedom for creative design.

A further highlight is the smart lighting concept for the complete bathroom. KEUCO has decided for an established system: A "Digital Addressable Lighting Interface" (DALI) which guarantees perfect lighting in the bathroom.

### FREEDOM OF PURE FORMS

Circle meets square: EDITION 90 from KEUCO merges the round with the square in an opulent symphony of form, marked by a conscious use of materials. The clarity of the design language found in the 90 degree angle is reflected consistently throughout the entire collection of bathroom elements. Developed by the renowned Tesseraux + Partner design agency in Potsdam, EDITION 90 presents unique and luxurious bathroom worlds.

### HIGHLIGHT IN THE BATHROOM

KEUCO light competence is manifested in the EDITION 90 light mirrors: Double-sided LED sources guarantee a glare-free and shadow-free illumination of the face. The significance is underlined by the circumferential chrome frame.

### STRONG LIGHTING CONCEPT FOR THE COMPLETE BATHROOM

The completely sophisticated and well-thought through lighting concept makes room for new possibilities to enable you to perceive the feeling of a well-being atmosphere with all your senses – no matter whether in the morning when you need a professional "wake-up" and make-up light or in the evening when you want to enjoy a soft light atmosphere for reading a book in the bathroom. The combination of basic lighting, focussed lighting and accentuated lighting offer worlds of style which focus on the needs of the human being.