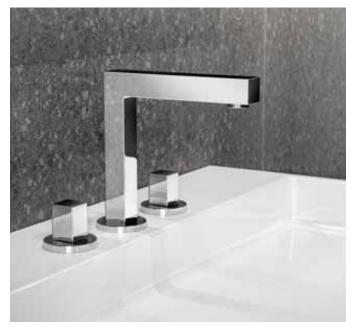

EDITION 90 FITTINGS

### CLEAR AND **OPULENT**

The design of KEUCO's EDITION 90 fittings uses a language that is clear and consistent. The visual statement of the design is consistently "square on round". The design of the fittings is marked by precise contours and brilliant chrome surfaces. A range of fittings is available which includes a single-lever mixer for the washbasin, a wall spout fitting in various sizes, and a three-hole basin mixer which are marked by precise contours and brilliant chrome surfaces. A monolithic first impression and appearance, as if it were one piece, shine a light on a distinctive character of highest exclusiveness.