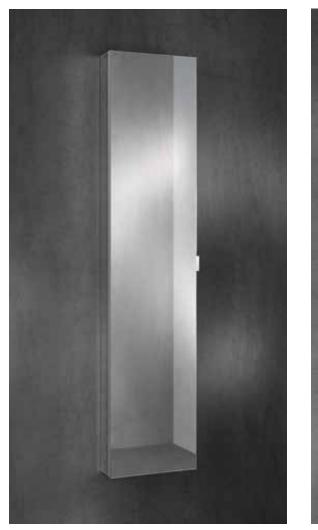

## ROYAL MODULAR 2.0

"Suppressing boundaries and creating a masterpiece in countless versions – the plan has proved to be successful".

Janis Pienkoß, Product Manager

### ARCHITECTURAL ADAPTABILITY

Flexible sizes, more unexhaustible wealth of variants and rectilinear design: the ROYAL MODULAR 2.0 mirror cabinet can be adapted to fit in absolutely every bathroom and meet all needs. The allrounder leaves nothing to be desired for with its intelligent LED lighting concept, highly functional technology and well-organized storage space.

### CONVINCING INTERIOR FEATURES

Reduced design meets a multi-faceted interior. The outside fascinates with the brilliant colour and intensity of the infinite dimmable light of the mirror. High-performance LEDs guarantee a shadow-free, glare-free and bright illumination of the face and stage the washbasin at the same time. The light control of the recessed model is enabled by means of the non-visible operating panel on the side of the cabinet.

The interior of the ROYAL MODULAR 2.0 will surprise you with its high-contrast and luxurious design, featuring tinted glass shelves which can be arranged to suit your preferences, and a rear wall of white glass. Pivoting doors with mirrors on both sides offer a generous all-round view. The exclusive "soft-close" technology ensures that they close very gently, and can also be adapted on the black hinges to close slower or faster according to your liking. One very practical feature is the cosmetic mirror, which can be flexibly attached to the glass shelves and doors or can also be placed on a surface. A magnetic strip helps making it easy to find small beauty accessories. Further special features are the power socket options and the double USB connection, which are concealed behind two flaps.