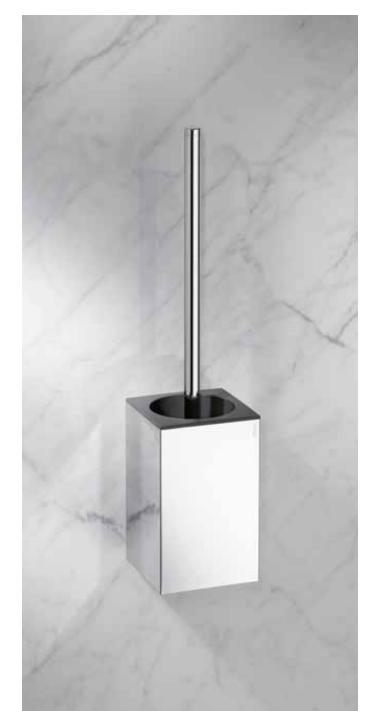

The elegantly shaped shower shelf holds the magnetic squeegee masterfully and unobtrusively.

Exceptional design for ordinary everyday items: The toilet brush set presents itself in a bright chrome. Things such as a mobile phone & co. can be placed on the shelf space of the toilet paper holder.