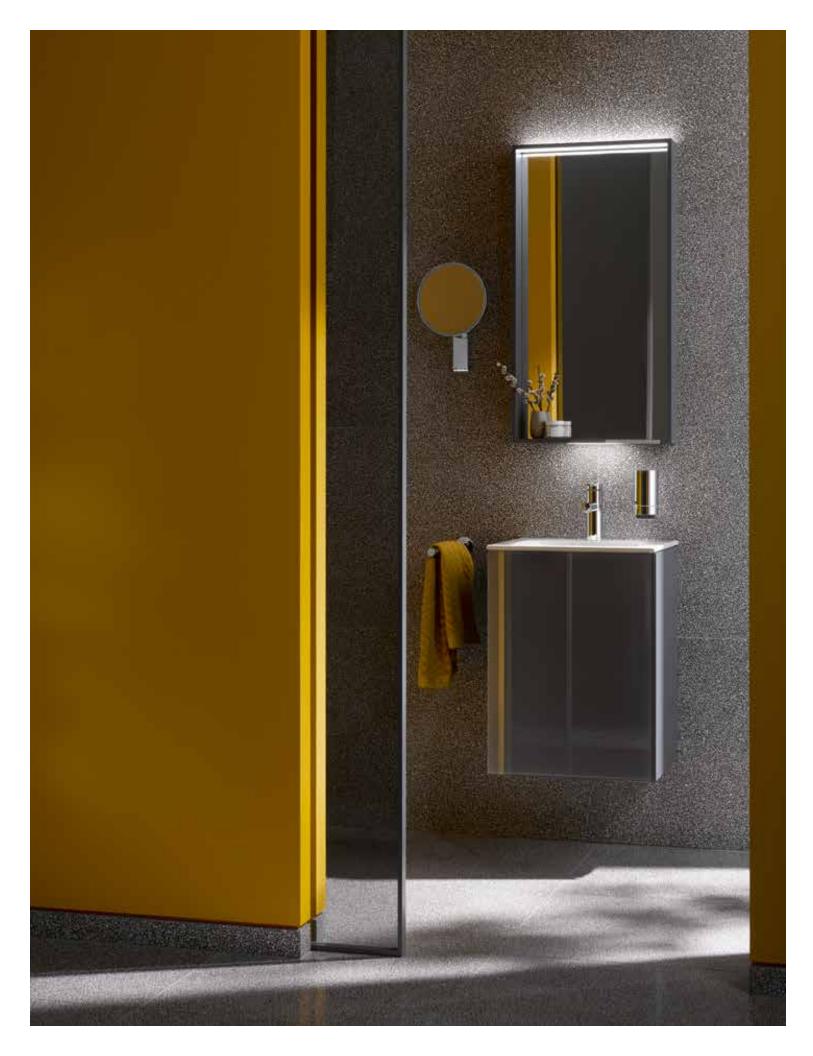

# PLAN CLOAKROOM

"KEUCO design has such a big significance that we also carry it into the smallest of rooms".

Ulrike Nückel, Head of Crossmedia

PLAN CLOAKROOM

### PLAIN ELEGANCE FOR VISITORS

The smaller the bathroom, the more important the freedom for design becomes. Developed by the Tesseraux+Partner design agency in Potsdam, the PLAN collection, offers new possibilities for small and narrow rooms. Special compact washbasin combinations form aesthetic units. The washbasin ensemble consisting of washbasin, vanity unit and light mirror impress as a harmonious unit and let small rooms appear more generously in space. Available in five natural, timeless lovely colours.