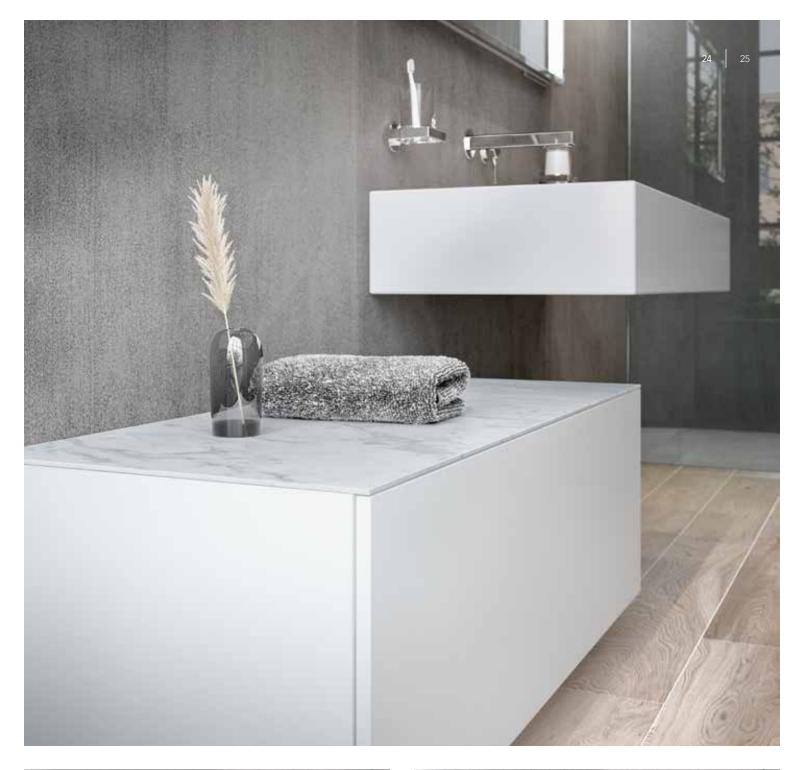

### FREEDOM IN DESIGN

Washbasins and furniture are like soloists that can be shaped into harmonious compositions to reflect your personal taste and preferences. They can be used completely independently of one another, with a choice of sizes and positioning, no matter which spacing. So EDITION 90 offers enormous freedom for creative design, with the ability to flexibly arrange the solitary pieces to suit your needs. The luxurious design of the wall-mounted ceramic washbasin in white or slate grey includes an integrated trap in the washbasin which cannot be seen from the front, and a slender slot drain that is practically invisible.

### SHAPED TO YOUR PREFERENCES

Soloist furniture can be shaped without almost no limits where interior design is concerned: KEUCO bathroom furniture is available either as a wall-mounted version, with base, or as a more modern version with legs. Genuine wood veneers and textured lacquers with matt or gloss finish radiate elegant comfort and holistic flair in the bathroom – your personal space. Cover plates made of glass or ceramic with a marble or slate finish are available for the side units as a tasteful upgrade.

Washbasin:ceramic whiteFurniture:structured lacquer whiteCover plate:ceramic marble white

Washbasin:ceramic whiteFurniture:structured lacquer whiteCover plate:glass white matt

Washbasin:ceramic slate greyFurniture:structured lacquer anthraciteCover plate:glass anthracite matt