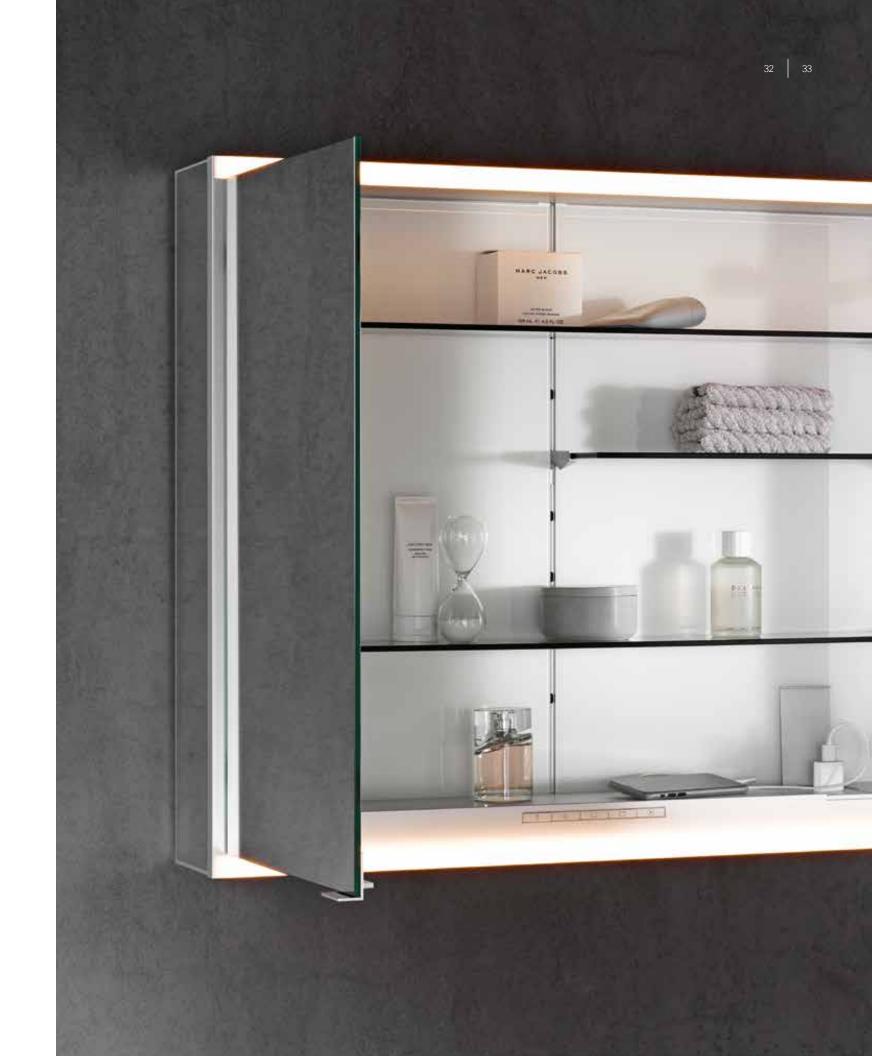

### ARCHITECTURAL ADAPTABILITY

Flexible sizes, more unexhaustible wealth of variants and rectilinear design: the ROYAL MODULAR 2.0 mirror cabinet can be adapted to fit in absolutely every bathroom and meet all needs. The allrounder leaves nothing to be desired for with its intelligent LED lighting concept, highly functional technology and well-organized storage space.

### CONVINCING INTERIOR FEATURES

Reduced design meets a multi-faceted interior. The outside fascinates with the brilliant colour and intensity of the infinite dimmable light of the mirror. High-performance LEDs guarantee a shadow-free, glare-free and bright illumination of the face and stage the washbasin at the same time. The light control of the recessed model is enabled by means of the non-visible operating panel on the side of the cabinet.

The interior of the ROYAL MODULAR 2.0 will surprise you with its high-contrast and luxurious design, featuring tinted glass shelves which can be arranged to suit your preferences, and a rear wall of white glass. Pivoting doors with mirrors on both sides offer a generous all-round view. The exclusive "soft-close" technology ensures that they close very gently, and can also be adapted on the black hinges to close slower or faster according to your liking. One very practical feature is the cosmetic mirror, which can be flexibly attached to the glass shelves and doors or can also be placed on a surface. A magnetic strip helps making it easy to find small beauty accessories. Further special features are the power socket options and the double USB connection, which are concealed behind two flaps.