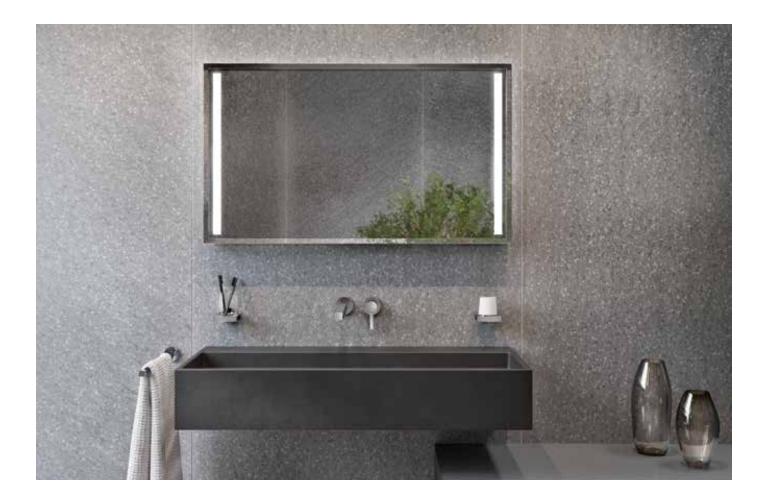

### HIGHLIGHT IN THE BATHROOM

KEUCO light competence is manifested in the EDITION 90 light mirrors: Double-sided LED sources guarantee a glare-free and shadow-free illumination of the face. The significance is underlined by the circumferential chrome frame.

### FREEDOM IN DESIGN

Washbasins and furniture are like soloists that can be shaped into harmonious compositions to reflect your personal taste and preferences. They can be used completely independently of one another, with a choice of sizes and positioning, no matter which spacing. So EDITION 90 offers enormous freedom for creative design, with the ability to flexibly arrange the solitary pieces to suit your needs. The luxurious design of the wall-mounted ceramic washbasin in white or slate grey includes an integrated trap in the washbasin which cannot be seen from the front, and a slender slot drain that is practically invisible.