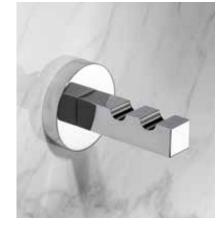

### HOLISTICALLY THOUGHT

Perfection through to the smallest of details is evident in the appearance of the double hook. As with the single hook, the double hook is completely flat at the front and two minimalistic notches present the possibility of towels or clothes hangers.