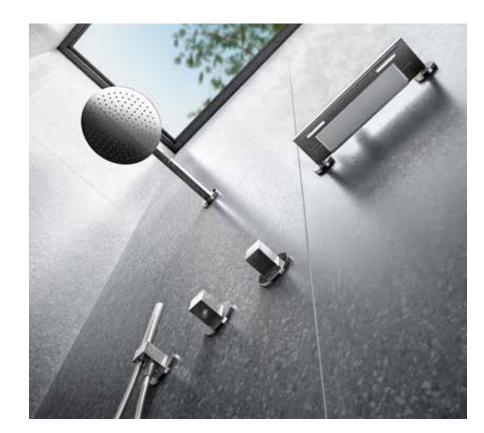

## SHOWER SHELVES

*"We have generously interpreted the combination of storage space and design".* 

Katja Zimmermann, Head of Communication

### SHOWER SHELVES

### STYLISH AND TIDY

Nowadays there is a need for more space for care products in the shower .Shower shelves in different sizes, up to one metre offer more space. The new KEUCO shower shelves appear in an attractive design together with a functional added value. They offer a lot of space, but in their popular white or grey-black, powder-coated aluminium finish, they also add stylish design to the shower. In addition to two wall-mounted models there is also a shower shelf that can be hung on the glass shower cubicle bringing added optical appearance. The modern, rectilinear design matches virtually any style of furnishings, so KEUCO shower shelves are suitable for universal use.

New at KEUCO: Fixing the shower shelves to the wall without drilling – but safely mounted using an adhesive – you make the choice. They can be removed from the wall brackets to enable easy cleaning.