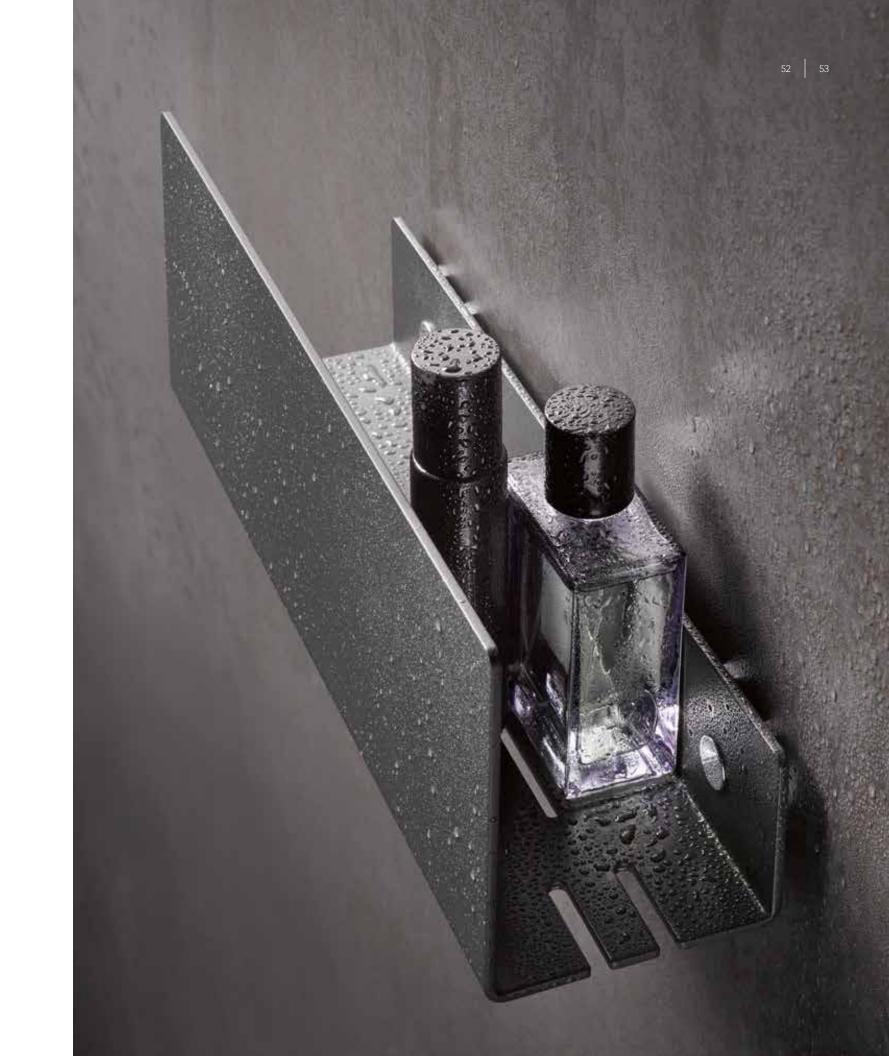

### STYLISH AND TIDY

Nowadays there is a need for more space for care products in the shower .Shower shelves in different sizes, up to one metre offer more space. The new KEUCO shower shelves appear in an attractive design together with a functional added value. They offer a lot of space, but in their popular white or grey-black, powder-coated aluminium finish, they also add stylish design to the shower. In addition to two wall-mounted models there is also a shower shelf that can be hung on the glass shower cubicle bringing added optical appearance. The modern, rectilinear design matches virtually any style of furnishings, so KEUCO shower shelves are suitable for universal use.

New at KEUCO: Fixing the shower shelves to the wall without drilling – but safely mounted using an adhesive – you make the choice. They can be removed from the wall brackets to enable easy cleaning.