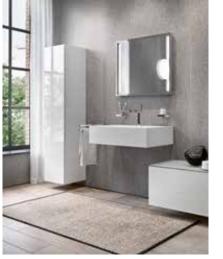

# PLAN CLOAKROOM

"KEUCO design has such a big significance that we also carry it into the smallest of rooms".

Ulrike Nückel, Head of Crossmedia

PLAN CLOAKROOM

### PLAIN ELEGANCE FOR VISITORS

The smaller the bathroom, the more important the freedom for design becomes. Developed by the Tesseraux+Partner design agency in Potsdam, the PLAN collection, offers new possibilities for small and narrow rooms. Special compact washbasin combinations form aesthetic units. The washbasin ensemble consisting of washbasin, vanity unit and light mirror impress as a harmonious unit and let small rooms appear more generously in space. Available in five natural, timeless lovely colours.