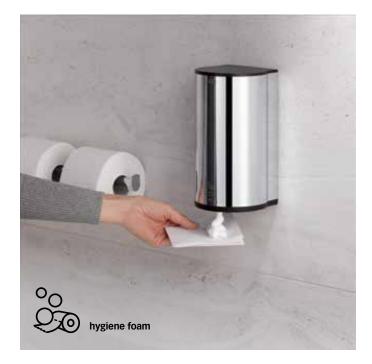

## PLAN FOAM DISPENSER

"KEUCO meets HAGLEITNER. The beginning of a partnership: Design and technology are connected. This foam dispenser is in search of a match: intelligent and aesthetic – combined with unique skin care by HAGLEITNER".

Hans Georg Hagleitner, Owner and Managing Director of Hagleitner Hygiene

PLAN HYGIENE DISPENSER

### **CLEAN DESIGN**

Focus on hygiene and design: Everyday hygiene is an important part of staying healthy, especially in places where alot of people meet. The wall-mounted, electric PLAN sanitary agent dispenser from KEUCO combines familiar luxurious design with state-of-the-art hygiene convenience and sanitary products from a specialist. KEUCO partners with the established hygiene specialist Hagleitner in Austria for the electronic and drip-free pump system.

It can be used as a dispenser for disinfectant foam in public facilities, as a dispenser for foam soap at the washbasin, or innovatively, as a hygiene foam dispenser in toilet facilities. KEUCO is expanding its PLAN collection with the touchless, sensor controlled foam dispensers.

Finishes:

Chrome Stainless plated steel

Aluminium silver--anodized

Simply order disinfectant and hygiene foam online at: www.shop.hagleitner.de