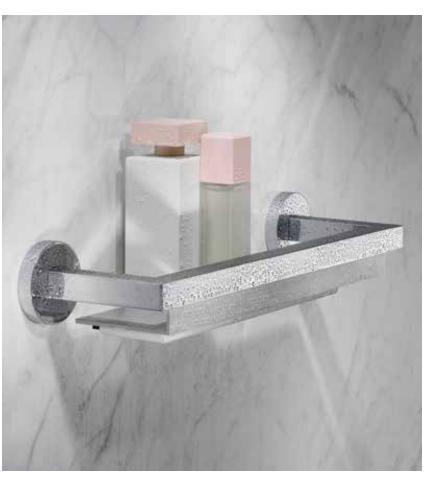

## SHOWER SHELVES

*"We have generously interpreted the combination of storage space and design".* 

Katja Zimmermann, Head of Communication

### STYLISH AND TIDY

Nowadays there is a need for more space for care products in the shower .Shower shelves in different sizes, up to one metre offer more space. The new KEUCO shower shelves appear in an attractive design together with a functional added value. They offer a lot of space, but in their popular white or grey-black, powder-coated aluminium finish, they also add stylish design to the shower. In addition to two wall-mounted models there is also a shower shelf that can be hung on the glass shower cubicle bringing added optical appearance. The modern, rectilinear design matches virtually any style of furnishings, so KEUCO shower shelves are suitable for universal use.

New at KEUCO: Fixing the shower shelves to the wall without drilling – but safely mounted using an adhesive – you make the choice. They can be removed from the wall brackets to enable easy cleaning.