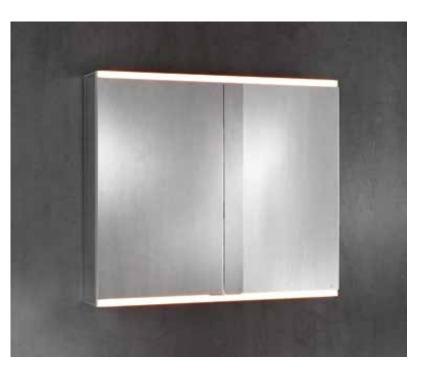

## ROYAL MODULAR 2.0

"Suppressing boundaries and creating a masterpiece in countless versions – the plan has proved to be successful".

Janis Pienkoß, Product Manager

### ARCHITECTURAL ADAPTABILITY

Flexible sizes, more unexhaustible wealth of variants and rectilinear design: the ROYAL MODULAR 2.0 mirror cabinet can be adapted to fit in absolutely every bathroom and meet all needs. The allrounder leaves nothing to be desired for with its intelligent LED lighting concept, highly functional technology and well-organized storage space.

### CONVINCING INTERIOR FEATURES

Reduced design meets a multi-faceted interior. The outside fascinates with the brilliant colour and intensity of the infinite dimmable light of the mirror. High-performance LEDs guarantee a shadow-free, glare-free and bright illumination of the face and stage the washbasin at the same time. The light control of the recessed model is enabled by means of the non-visible operating panel on the side of the cabinet.

The interior of the ROYAL MODULAR 2.0 will surprise you with its high-contrast and luxurious design, featuring tinted glass shelves which can be arranged to suit your preferences, and a rear wall of white glass. Pivoting doors with mirrors on both sides offer a generous all-round view. The exclusive "soft-close" technology ensures that they close very gently, and can also be adapted on the black hinges to close slower or faster according to your liking. One very practical feature is the cosmetic mirror, which can be flexibly attached to the glass shelves and doors or can also be placed on a surface. A magnetic strip helps making it easy to find small beauty accessories. Further special features are the power socket options and the double USB connection, which are concealed behind two flaps.