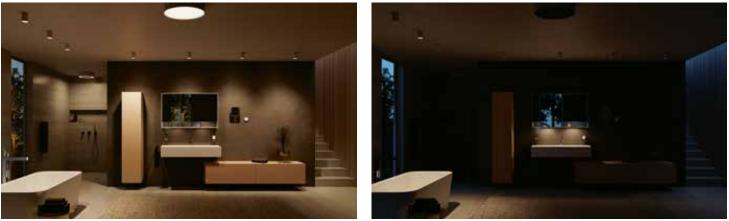

### STRONG LIGHTING CONCEPT FOR THE COMPLETE BATHROOM

The completely sophisticated and well-thought through lighting concept makes room for new possibilities to enable you to perceive the feeling of a well-being atmosphere with all your senses – no matter whether in the morning when you need a professional "wake-up" and make-up light or in the evening when you want to enjoy a soft light atmosphere for reading a book in the bathroom. The combination of basic lighting, focussed lighting and accentuated lighting offer worlds of style which focus on the needs of the human being.

### LIGHT WORKS

Relaxation and a sense of well-being are brought into focus by an atmospheric light stage.

Simply at the touch of a button you can choose from various light scenarios. The connected KEUCO lighting system is a dimmable light combined with different light colours presenting changeable sources of light in the bathroom. A "Digital Addressable Lighting Interface" (DALI) enables the control of the individual lights.

The special thing about ROYAL MIDAS: the colour temperature of the connected LEDs on the mirror cabinet, light mirror and cosmetic mirror and the lighting on the ceiling is always synchronized.

The light shower is a special highlight and mood-maker – a combination of a ceiling light with an integrated head shower. It makes showering a unique staging consisting of water and light.