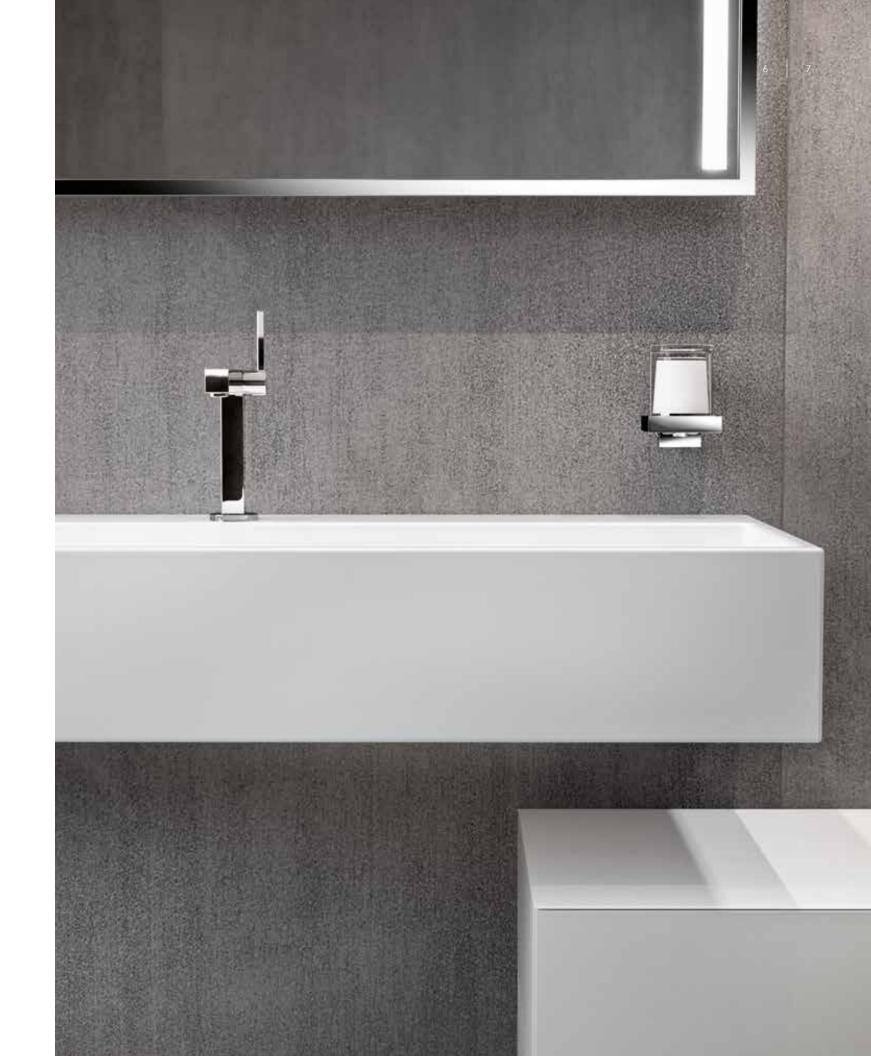

### FREEDOM OF PURE FORMS

Circle meets square: EDITION 90 from KEUCO merges the round with the square in an opulent symphony of form, marked by a conscious use of materials. The clarity of the design language found in the 90 degree angle is reflected consistently throughout the entire collection of bathroom elements. Developed by the renowned Tesseraux + Partner design agency in Potsdam, EDITION 90 presents unique and luxurious bathroom worlds.

### CLEAR AND **OPULENT**

The design of KEUCO's EDITION 90 fittings uses a language that is clear and consistent. The visual statement of the design is consistently "square on round". The design of the fittings is marked by precise contours and brilliant chrome surfaces. A range of fittings is available which includes a single-lever mixer for the washbasin, a wall spout fitting in various sizes, and a three-hole basin mixer which are marked by precise contours and brilliant chrome surfaces. A monolithic first impression and appearance, as if it were one piece, shine a light on a distinctive character of highest exclusiveness.

### FREEDOM IN DESIGN

Washbasins and furniture are like soloists that can be shaped into harmonious compositions to reflect your personal taste and preferences. They can be used completely independently of one another, with a choice of sizes and positioning, no matter which spacing. So EDITION 90 offers enormous freedom for creative design, with the ability to flexibly arrange the solitary pieces to suit your needs. The luxurious design of the wall-mounted ceramic washbasin in white or slate grey includes an integrated trap in the washbasin which cannot be seen from the front, and a slender slot drain that is practically invisible.