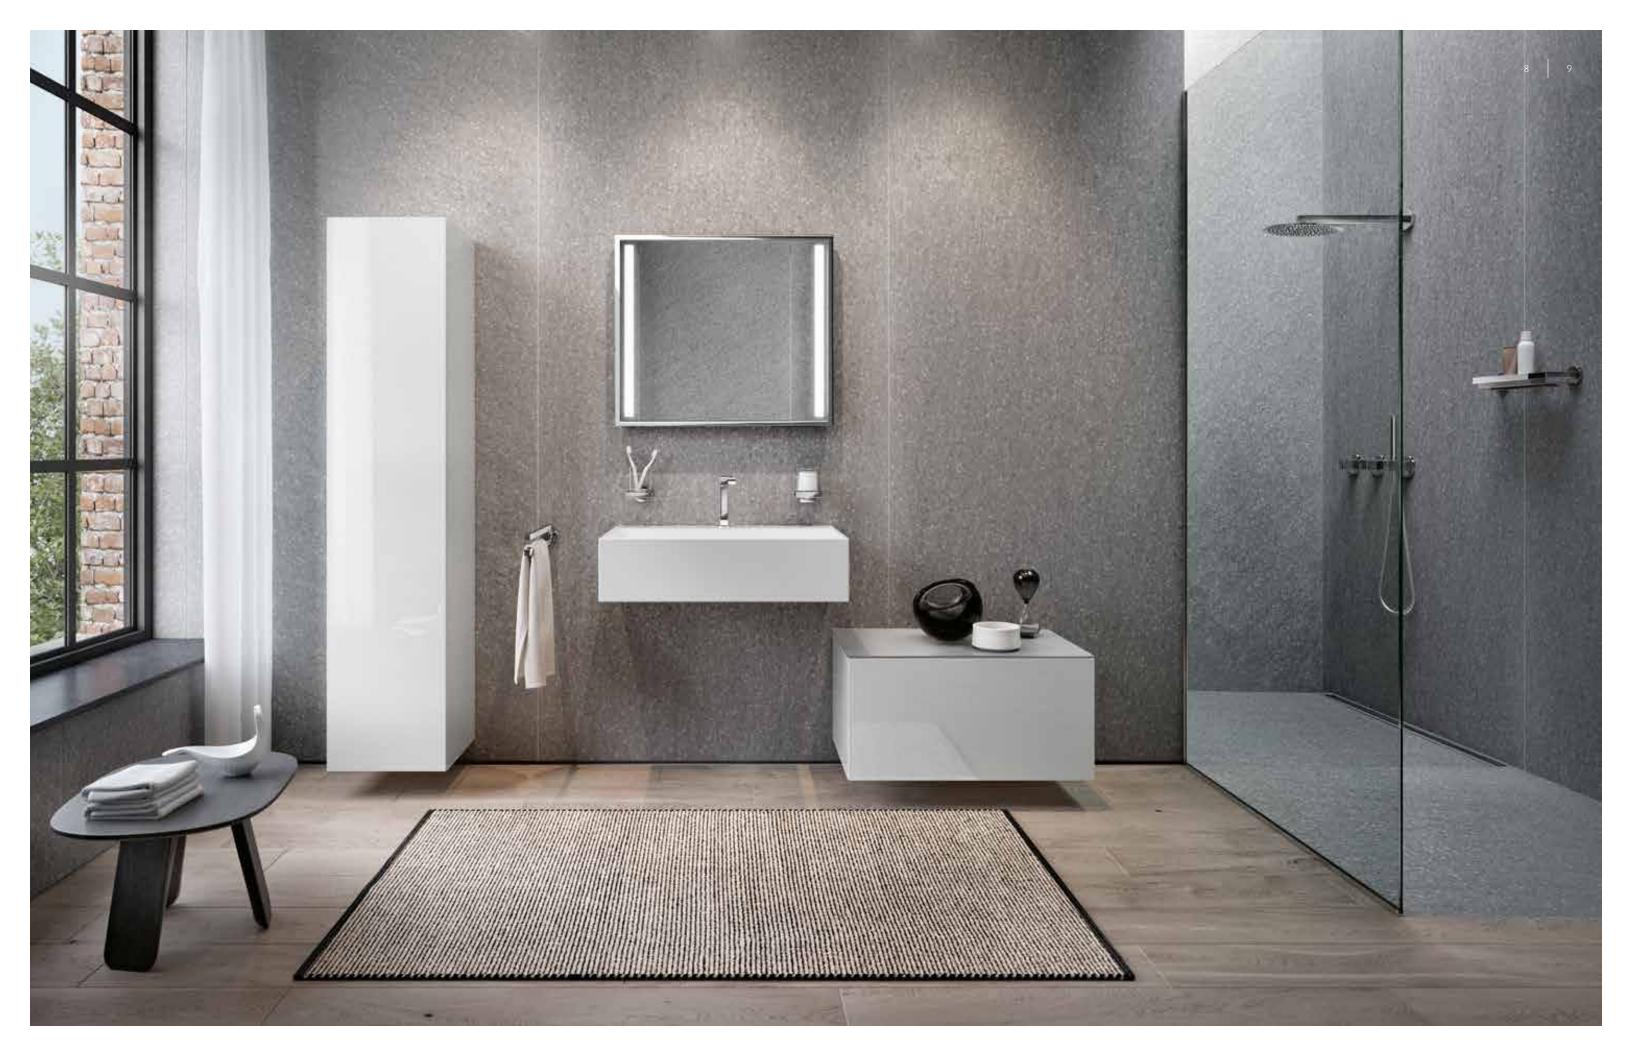

### FREEDOM OF PURE FORMS

Circle meets square: EDITION 90 from KEUCO merges the round with the square in an opulent symphony of form, marked by a conscious use of materials. The clarity of the design language found in the 90 degree angle is reflected consistently throughout the entire collection of bathroom elements. Developed by the renowned Tesseraux + Partner design agency in Potsdam, EDITION 90 presents unique and luxurious bathroom worlds.

### FREEDOM IN DESIGN

Washbasins and furniture are like soloists that can be shaped into harmonious compositions to reflect your personal taste and preferences. They can be used completely independently of one another, with a choice of sizes and positioning, no matter which spacing. So EDITION 90 offers enormous freedom for creative design, with the ability to flexibly arrange the solitary pieces to suit your needs. The luxurious design of the wall-mounted ceramic washbasin in white or slate grey includes an integrated trap in the washbasin which cannot be seen from the front, and a slender slot drain that is practically invisible.

### SHAPED TO YOUR PREFERENCES

Soloist furniture can be shaped without almost no limits where interior design is concerned: KEUCO bathroom furniture is available either as a wall-mounted version, with base, or as a more modern version with legs. Genuine wood veneers and textured lacquers with matt or gloss finish radiate elegant comfort and holistic flair in the bathroom – your personal space. Cover plates made of glass or ceramic with a marble or slate finish are available for the side units as a tasteful upgrade.