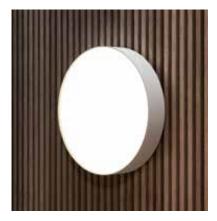

### HIGHLIGHT IN THE BATHROOM

KEUCO light competence is manifested in the EDITION 90 light mirrors: Double-sided LED sources guarantee a glare-free and shadow-free illumination of the face. The significance is underlined by the circumferential chrome frame.

) Х-

light colour

daylight white

light colour warm white washbasin illumination i (bottom)

Main on/off illumination (top)