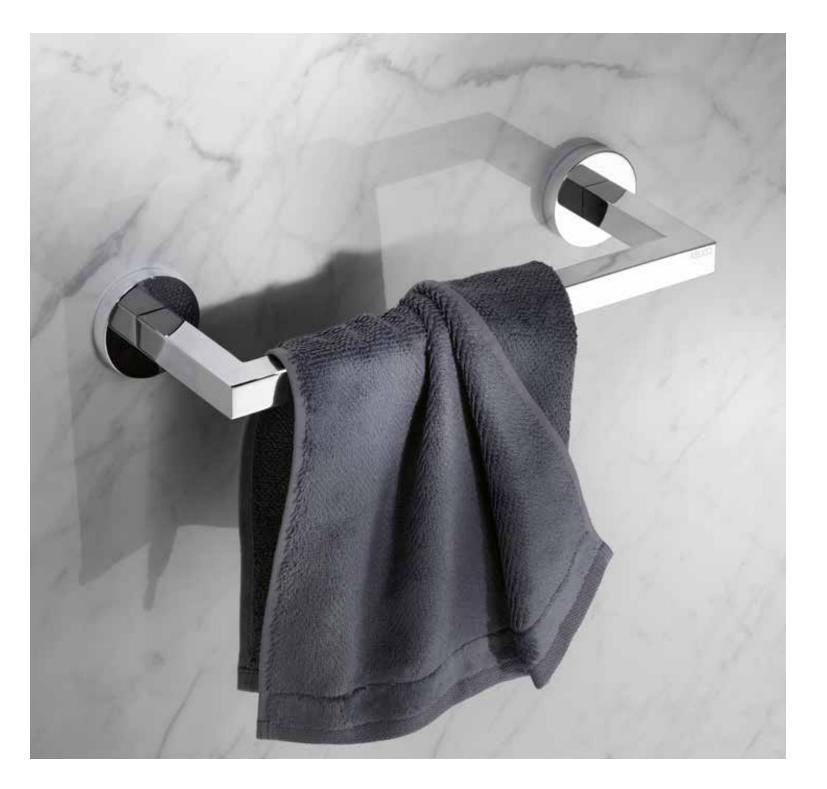

### DESIGN WHICH STAYS

Genuine everyday heroes. Clever functions in an opulent look guarantee to bring an exclusive touch to any bathroom making it a tasteful place to spend time. The wide range of EDITION 90 accessories can be purchased together with a fixing set which means that you do not have to drill holes.

### HOLISTICALLY THOUGHT

Perfection through to the smallest of details is evident in the appearance of the double hook. As with the single hook, the double hook is completely flat at the front and two minimalistic notches present the possibility of towels or clothes hangers.