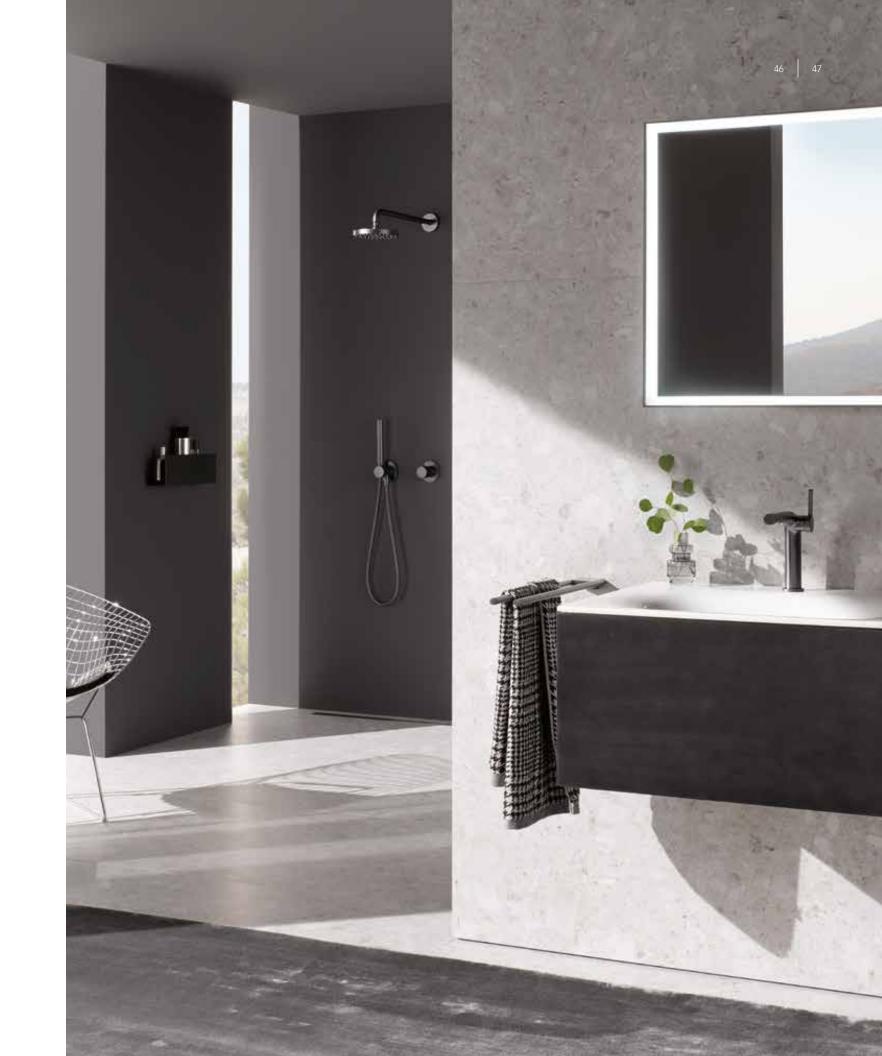

## BLACK CONCEPT

*"Black elements show the elegant, dark side of KEUCO bathroom design – the BLACK CONCEPT in exclusive finishes sets an extravagant example".* 

Dominik Tesseraux, Designer

### LUXURIOUS AND INCORRUPTIBLE

Black accents in bathroom design are modern and appear luxurious – they contribute to the bathroom with an incorruptible character. KEUCO offers a new finish in brushed-black where the furniture of EDITION 11 is concerned. The unobtrusive and rectilinear design of EDITION 11 furniture is characterized by a view without handles. In addition to the vanity units, sideboards, tall units and side units are available with this new special finish. The noble matt black look exudes a secretive extravagance and at the same time gives the bathroom a comforting atmosphere. The haptic eminent, cosy, velvet matt quality is reflected in a special insensitivity and easy care.

### DRESS TO IMPRESS

Perfectly matched: The velvet matt gloss finish of the furniture, with a slight metallic shimmer, perfectly match the exclusive IXMO shower fittings as well as EDITION 400 and EDITION 11 fittings and accessories in brushed black chrome. The washbasin fittings are the centre of attraction positioned on the white ceramic washbasins of the edition – not only that, but they present an elegant contrast. The ROYAL LUMOS light mirror with a black all-round anodized rim is a shining highlight. Two LED illuminating sources – main illumination and washbasin illumination – these can be dimmed intuitively via the control panel and at the same time offers the possibility to set the light colour variably. A practical mirror heating and a sound system are optional extras. The iLook\_move cosmetic mirror with its brushed black PVD surface is the finishing touch to the dark accentuated bathroom design.

### **BLACK IS** BEAUTIFUL

The ROYAL LUMOS light mirror with a black all-round anodized rim is a shining highlight. Two LED illuminating sources - main illumination and washbasin illumination – these can be dimmed intuitively via the control panel and at the same time offers the possibility to set the light colour variably. A practical mirror heating is an optional extra. The iLook\_move cosmetic mirror with its brushed black PVD surface is the finishing touch to the dark accentuated bathroom design. The syntonized design and consistent matt black finishes with a metallic look guarantee a luxurious KEUCO bathroom design where sophisticated interior design is concerned.