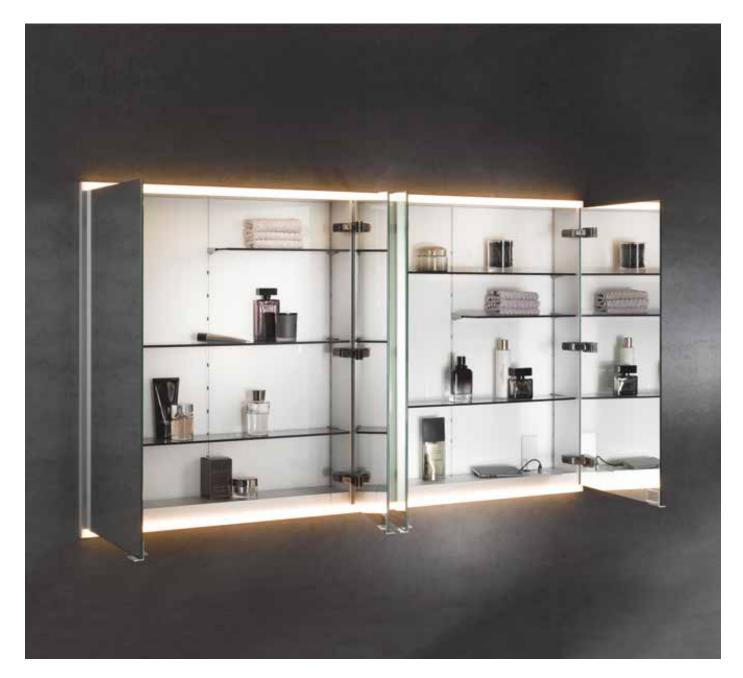

## ROYAL MODULAR 2.0

"Suppressing boundaries and creating a masterpiece in countless versions – the plan has proved to be successful".

Janis Pienkoß, Product Manager

### ARCHITECTURAL ADAPTABILITY

Flexible sizes, more unexhaustible wealth of variants and rectilinear design: the ROYAL MODULAR 2.0 mirror cabinet can be adapted to fit in absolutely every bathroom and meet all needs. The allrounder leaves nothing to be desired for with its intelligent LED lighting concept, highly functional technology and well-organized storage space.

### CONVINCING INTERIOR FEATURES

Reduced design meets a multi-faceted interior. The outside fascinates with the brilliant colour and intensity of the infinite dimmable light of the mirror. High-performance LEDs guarantee a shadow-free, glare-free and bright illumination of the face and stage the washbasin at the same time. The light control of the recessed model is enabled by means of the non-visible operating panel on the side of the cabinet.

The interior of the ROYAL MODULAR 2.0 will surprise you with its high-contrast and luxurious design, featuring tinted glass shelves which can be arranged to suit your preferences, and a rear wall of white glass. Pivoting doors with mirrors on both sides offer a generous all-round view. The exclusive "soft-close" technology ensures that they close very gently, and can also be adapted on the black hinges to close slower or faster according to your liking. One very practical feature is the cosmetic mirror, which can be flexibly attached to the glass shelves and doors or can also be placed on a surface. A magnetic strip helps making it easy to find small beauty accessories. Further special features are the power socket options and the double USB connection, which are concealed behind two flaps.