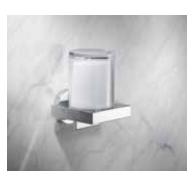

The elegantly shaped shower shelf holds the magnetic squeegee masterfully and unobtrusively.

Exceptional design for ordinary everyday items: The toilet brush set presents itself in a bright chrome. Things such as a mobile phone & co. can be placed on the shelf space of the toilet paper holder.