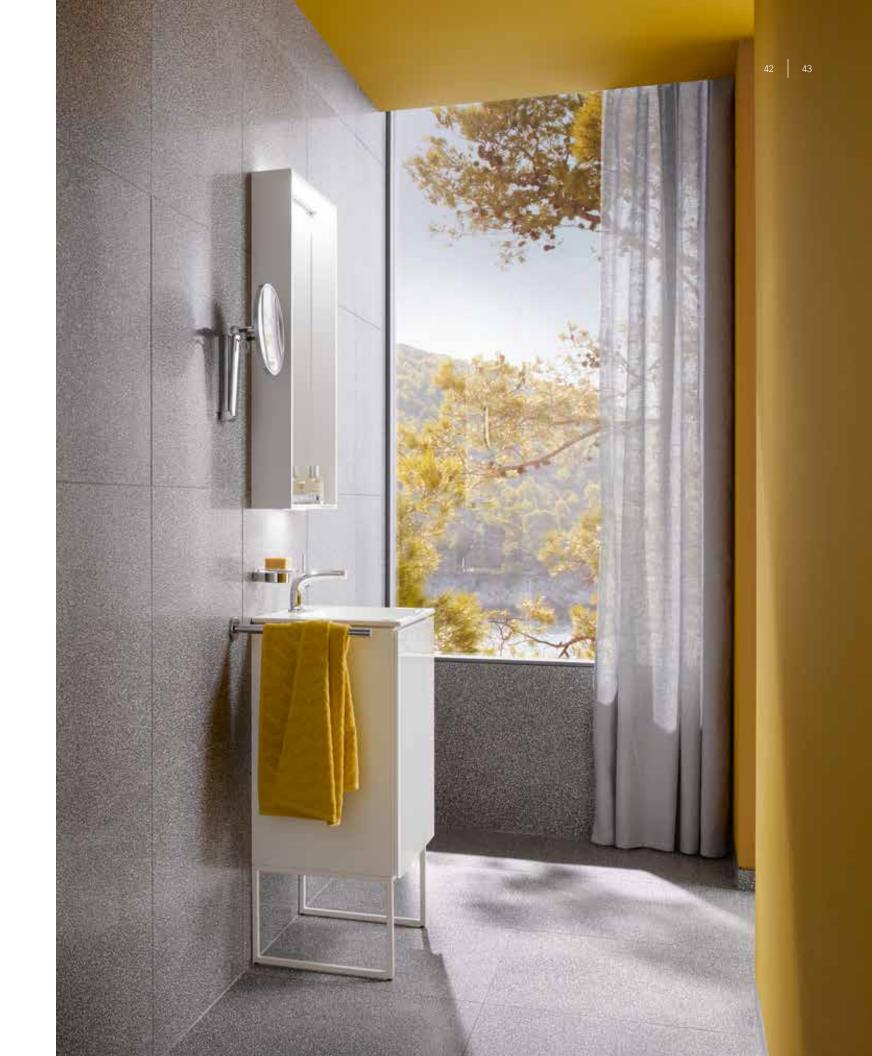

# PLAN CLOAKROOM

"KEUCO design has such a big significance that we also carry it into the smallest of rooms".

Ulrike Nückel, Head of Crossmedia

PLAN CLOAKROOM

### PLAIN ELEGANCE FOR VISITORS

The smaller the bathroom, the more important the freedom for design becomes. Developed by the Tesseraux+Partner design agency in Potsdam, the PLAN collection, offers new possibilities for small and narrow rooms. Special compact washbasin combinations form aesthetic units. The washbasin ensemble consisting of washbasin, vanity unit and light mirror impress as a harmonious unit and let small rooms appear more generously in space. Available in five natural, timeless lovely colours.