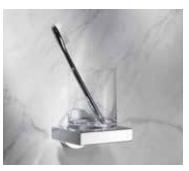

The elegantly shaped shower shelf holds the magnetic squeegee masterfully and unobtrusively.

Exceptional design for ordinary everyday items: The toilet brush set presents itself in a bright chrome. Things such as a mobile phone & co. can be placed on the shelf space of the toilet paper holder.