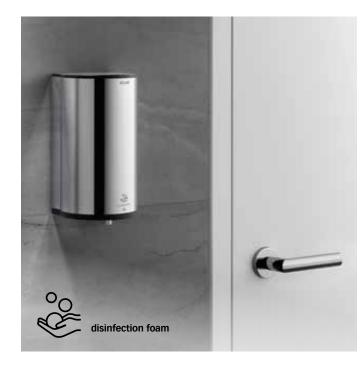

## PLAN FOAM DISPENSER

"KEUCO meets HAGLEITNER. The beginning of a partnership: Design and technology are connected. This foam dispenser is in search of a match: intelligent and aesthetic – combined with unique skin care by HAGLEITNER".

Hans Georg Hagleitner, Owner and Managing Director of Hagleitner Hygiene

PLAN HYGIENE DISPENSER

### **CLEAN DESIGN**

Focus on hygiene and design: Everyday hygiene is an important part of staying healthy, especially in places where alot of people meet. The wall-mounted, electric PLAN sanitary agent dispenser from KEUCO combines familiar luxurious design with state-of-the-art hygiene convenience and sanitary products from a specialist. KEUCO partners with the established hygiene specialist Hagleitner in Austria for the electronic and drip-free pump system.

It can be used as a dispenser for disinfectant foam in public facilities, as a dispenser for foam soap at the washbasin, or innovatively, as a hygiene foam dispenser in toilet facilities. KEUCO is expanding its PLAN collection with the touchless, sensor controlled foam dispensers.

Finishes:

Chrome Stainless plated steel

Aluminium silver--anodized

Simply order disinfectant and hygiene foam online at: www.shop.hagleitner.de