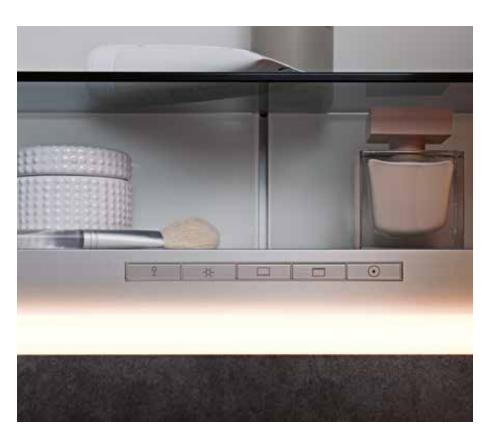

### CONVINCING INTERIOR FEATURES

Reduced design meets a multi-faceted interior. The outside fascinates with the brilliant colour and intensity of the infinite dimmable light of the mirror. High-performance LEDs guarantee a shadow-free, glare-free and bright illumination of the face and stage the washbasin at the same time. The light control of the recessed model is enabled by means of the non-visible operating panel on the side of the cabinet.

The interior of the ROYAL MODULAR 2.0 will surprise you with its high-contrast and luxurious design, featuring tinted glass shelves which can be arranged to suit your preferences, and a rear wall of white glass. Pivoting doors with mirrors on both sides offer a generous all-round view. The exclusive "soft-close" technology ensures that they close very gently, and can also be adapted on the black hinges to close slower or faster according to your liking. One very practical feature is the cosmetic mirror, which can be flexibly attached to the glass shelves and doors or can also be placed on a surface. A magnetic strip helps making it easy to find small beauty accessories. Further special features are the power socket options and the double USB connection, which are concealed behind two flaps.