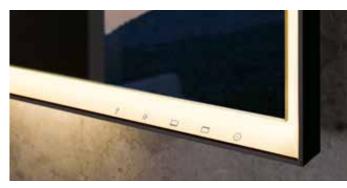

### HIGHLIGHT IN THE BATHROOM

KEUCO light competence is manifested in the EDITION 90 light mirrors: Double-sided LED sources guarantee a glare-free and shadow-free illumination of the face. The significance is underlined by the circumferential chrome frame.

) Х-

light colour

daylight white

light colour warm white washbasin illumination i (bottom)

Main on/off illumination (top)