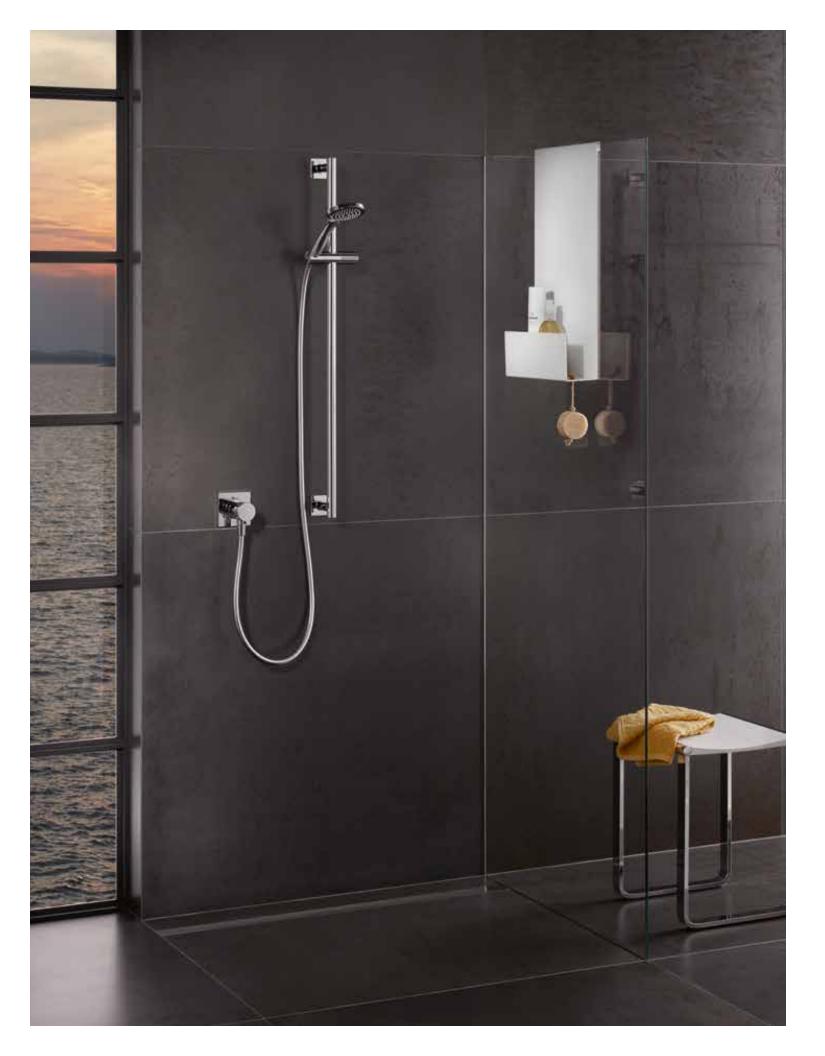

### STYLISH AND TIDY

Nowadays there is a need for more space for care products in the shower .Shower shelves in different sizes, up to one metre offer more space. The new KEUCO shower shelves appear in an attractive design together with a functional added value. They offer a lot of space, but in their popular white or grey-black, powder-coated aluminium finish, they also add stylish design to the shower. In addition to two wall-mounted models there is also a shower shelf that can be hung on the glass shower cubicle bringing added optical appearance. The modern, rectilinear design matches virtually any style of furnishings, so KEUCO shower shelves are suitable for universal use.

New at KEUCO: Fixing the shower shelves to the wall without drilling – but safely mounted using an adhesive – you make the choice. They can be removed from the wall brackets to enable easy cleaning.