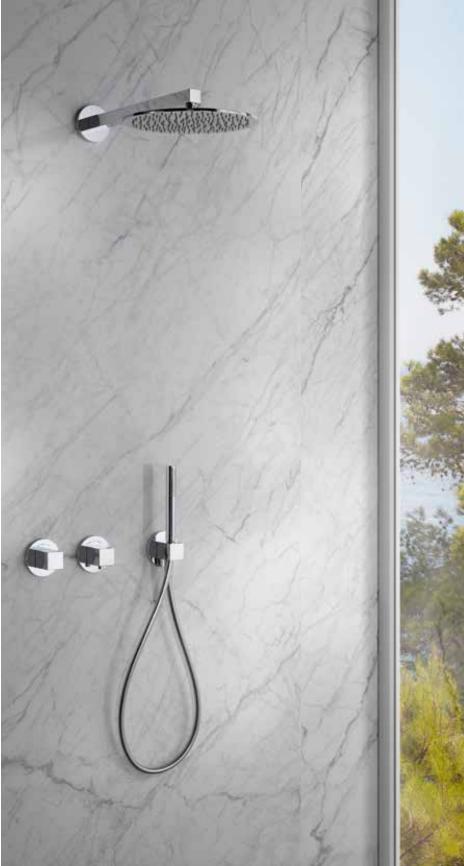

### CLEAR AND **OPULENT**

The design of KEUCO's EDITION 90 fittings uses a language that is clear and consistent. The visual statement of the design is consistently "square on round". The design of the fittings is marked by precise contours and brilliant chrome surfaces. A range of fittings is available which includes a single-lever mixer for the washbasin, a wall spout fitting in various sizes, and a three-hole basin mixer which are marked by precise contours and brilliant chrome surfaces. A monolithic first impression and appearance, as if it were one piece, shine a light on a distinctive character of highest exclusiveness.

## INCORRUPTIBLE

The big round head shower with a uniform rain pattern guarantees sensual showering. The installation is simplified by a sensible clever detail: thanks to a flexible joint on the shower arm it can be adjusted and brought into the exact horizontal position.