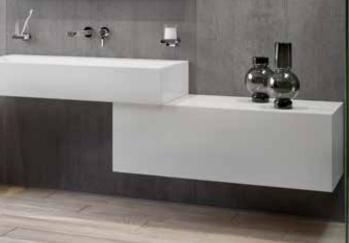

### FREEDOM IN DESIGN

Washbasins and furniture are like soloists that can be shaped into harmonious compositions to reflect your personal taste and preferences. They can be used completely independently of one another, with a choice of sizes and positioning, no matter which spacing. So EDITION 90 offers enormous freedom for creative design, with the ability to flexibly arrange the solitary pieces to suit your needs. The luxurious design of the wall-mounted ceramic washbasin in white or slate grey includes an integrated trap in the washbasin which cannot be seen from the front, and a slender slot drain that is practically invisible.

### SHAPED TO YOUR PREFERENCES

Soloist furniture can be shaped without almost no limits where interior design is concerned: KEUCO bathroom furniture is available either as a wall-mounted version, with base, or as a more modern version with legs. Genuine wood veneers and textured lacquers with matt or gloss finish radiate elegant comfort and holistic flair in the bathroom – your personal space. Cover plates made of glass or ceramic with a marble or slate finish are available for the side units as a tasteful upgrade.

Washbasin:ceramic slate greyFurniture:structured lacquer anthraciteCover plate:ceramic slate

Washbasin:ceramic whiteFurniture:high-gloss lacquer whiteCover plate:glass white high-gloss

Furm

Washbasin:ceramic whiteFurniture:veneer limed oak