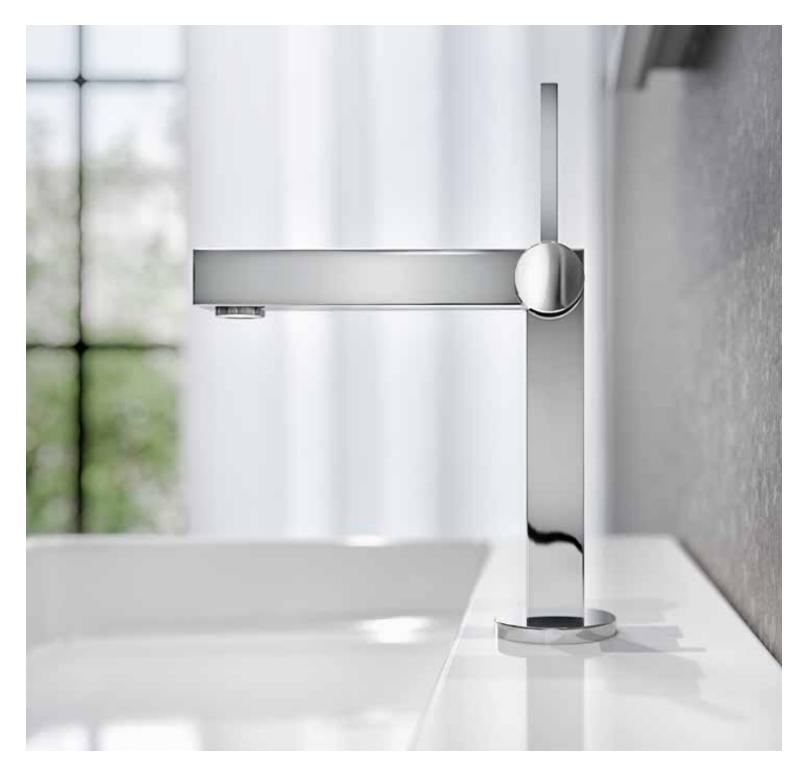

# EDITION 90

"EDITION 90 merges the round with the square in an opulent symphony of form, marked by a conscious use of materials. The visual statement of the design is consistently square on round".

Dominik Tesseraux, Designer

### FREEDOM OF PURE FORMS

Circle meets square: EDITION 90 from KEUCO merges the round with the square in an opulent symphony of form, marked by a conscious use of materials. The clarity of the design language found in the 90 degree angle is reflected consistently throughout the entire collection of bathroom elements. Developed by the renowned Tesseraux + Partner design agency in Potsdam, EDITION 90 presents unique and luxurious bathroom worlds.

### CLEAR AND **OPULENT**

The design of KEUCO's EDITION 90 fittings uses a language that is clear and consistent. The visual statement of the design is consistently "square on round". The design of the fittings is marked by precise contours and brilliant chrome surfaces. A range of fittings is available which includes a single-lever mixer for the washbasin, a wall spout fitting in various sizes, and a three-hole basin mixer which are marked by precise contours and brilliant chrome surfaces. A monolithic first impression and appearance, as if it were one piece, shine a light on a distinctive character of highest exclusiveness.