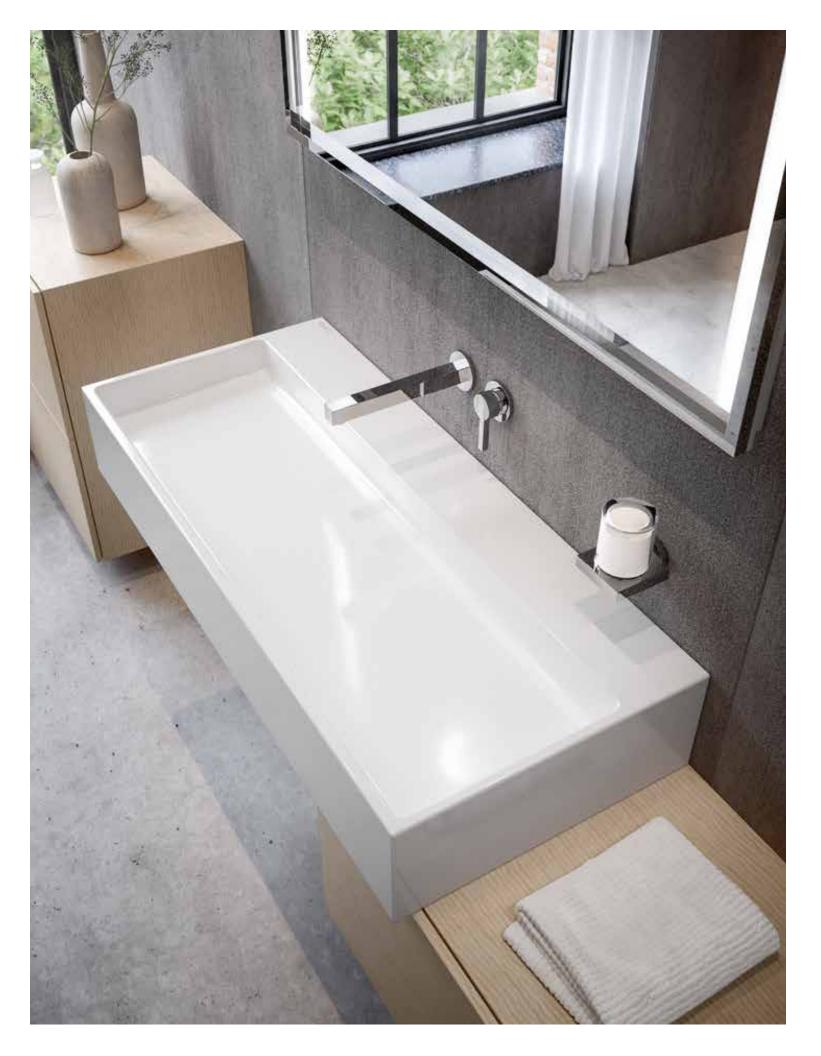

### FREEDOM IN DESIGN

Washbasins and furniture are like soloists that can be shaped into harmonious compositions to reflect your personal taste and preferences. They can be used completely independently of one another, with a choice of sizes and positioning, no matter which spacing. So EDITION 90 offers enormous freedom for creative design, with the ability to flexibly arrange the solitary pieces to suit your needs. The luxurious design of the wall-mounted ceramic washbasin in white or slate grey includes an integrated trap in the washbasin which cannot be seen from the front, and a slender slot drain that is practically invisible.

### SHAPED TO YOUR PREFERENCES

Soloist furniture can be shaped without almost no limits where interior design is concerned: KEUCO bathroom furniture is available either as a wall-mounted version, with base, or as a more modern version with legs. Genuine wood veneers and textured lacquers with matt or gloss finish radiate elegant comfort and holistic flair in the bathroom – your personal space. Cover plates made of glass or ceramic with a marble or slate finish are available for the side units as a tasteful upgrade.