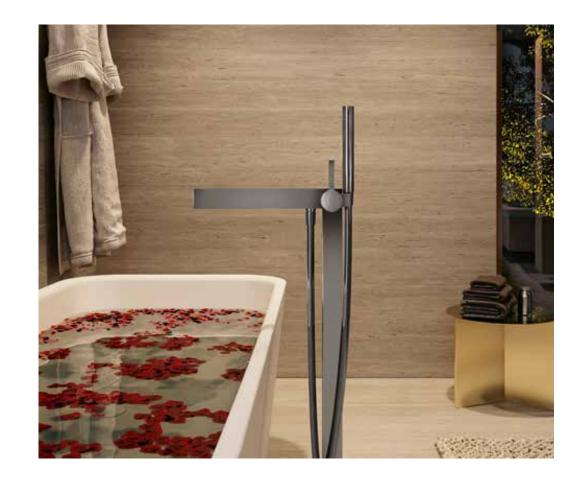

### STABILITY

The elegant free-standing fitting for free-standing bath tubs is a real eyecatcher. It has a remarkably luxurious exterior that houses some very special technical features: The functionality for switching from the bath tub fitting to the hand shower is integrated in the fitting, so it can be conveniently switched with a simple hand movement. In a vertical position the fitting lever is set to "off". When in backward position the water flow is always switched to 100% to fill the bath. The further the lever is moved backward, the hotter the water gets. Moving the lever foreward regulates the water flow through the round pencil hand shower. Here the temperature and amount of water are controlled the same way as a conventional single-lever mixer.