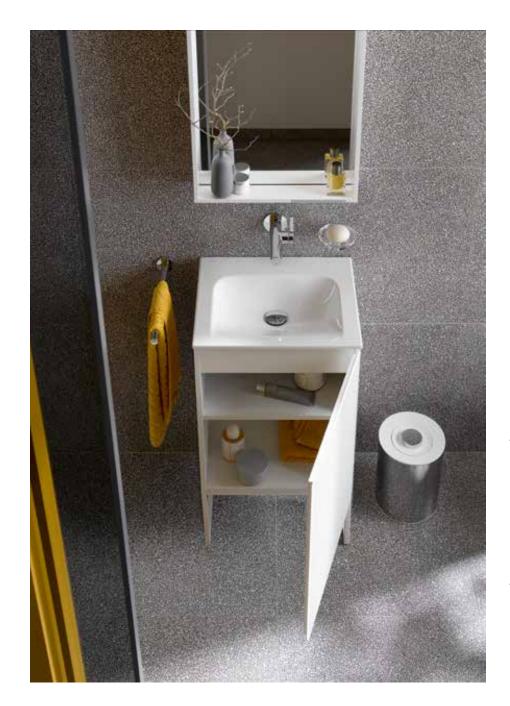

# PLAN CLOAKROOM

"KEUCO design has such a big significance that we also carry it into the smallest of rooms".

Ulrike Nückel, Head of Crossmedia

PLAN CLOAKROOM

### PLAIN ELEGANCE FOR VISITORS

The smaller the bathroom, the more important the freedom for design becomes. Developed by the Tesseraux+Partner design agency in Potsdam, the PLAN collection, offers new possibilities for small and narrow rooms. Special compact washbasin combinations form aesthetic units. The washbasin ensemble consisting of washbasin, vanity unit and light mirror impress as a harmonious unit and let small rooms appear more generously in space. Available in five natural, timeless lovely colours.